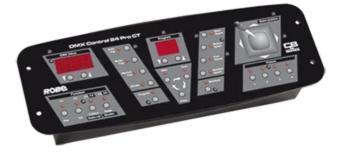

# DMX Control 24 Pro CT<sup>™</sup>

The DMX Control 24 Pro CT gives the user fast access with DMX controlled fixtures. The layout is made so any fixture using up to 6 DMX channels can be easily controlled.

## **Control and programming**

- Number of control channels: 24
- Up to 4 projectors each of max. 6 channels can be individually controlled
- 10 freely-programmable programs with up to 32 steps each
- 20 built-in programs
- Manual control of all projectors by joystick
- Manual strobe and black-out control
- Audio, Manual and Auto trigger
- 3 pin XLR output
- Sound input: ¼ mono jack
- Built in programs for ClubScan 150/250 CT, ClubRoller 150/250 CT, ClubSpot 150 CT, ClubSpot 160 CT