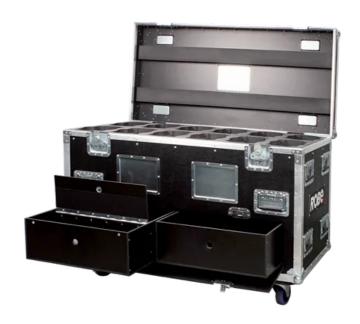

## **Twelve-Pack Top Loader Case** LEDBeam 100™

This Twelve-Pack Top Loader Case provides full protection for twelve ROBIN 100 LEDBeam units. It was built to endure the rigors and demands of touring and rental markets. It features two big shelves for accessories and one special padded space for diffusion filters. The case is manufactured from high-quality, water repellent 9 mm thick plywood, and has a very durable construction with ball corners, strong metal handles and roller castors for easy pushing.