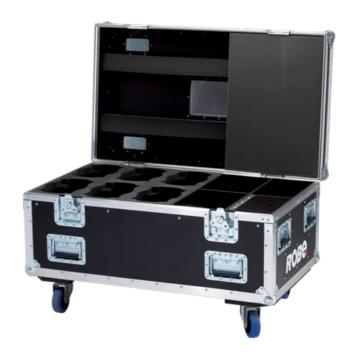

## Six-Pack Top Loader Case LEDBeam 100™

This case can fit six units of ROBIN 100 LEDBeam and offers another four compartments for accessories. It is constructed from high-quality, water repellent 9 mm thick plywood. It has a black finish exterior and features aluminium protected edges and tough steel corners. This case is equipped with four metal recessed wheels for easy transport.

## **Exterior dimensions**

• 1000 x 600 x 580 mm (39.4" x 23.6" x 22.8")