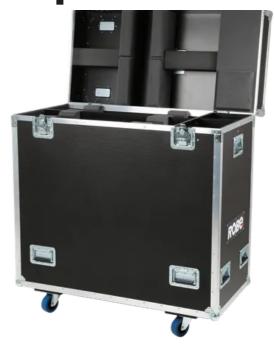

## **Dual Top Loader Case pixelPATT™**

This Dual Top Loader Case provides full protection two pixelPATT™ units. It was built to endure the rigors of touring and rental market. The case is manufactured from high-quality, water repellent 7 mm thick plywood. The features include durable construction, consisting of ball corners, strong metal handles and roller castors on the base to enable easy roll-on and roll-out.