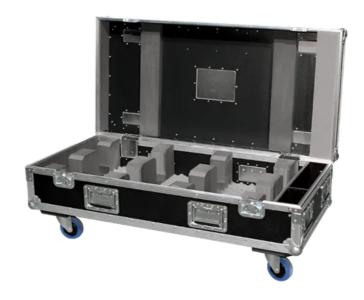

## **Dual Top Loader Case CycFX 4™**

This Dual Top Loader Case provides full protection two ROBIN CycFX 4. It was built to endure the rigors of the touring and rental market. The case is manufactured from high-quality, water repellent 7 mm thick plywood. The features include durable construction, consisting of ball corners, strong metal handles and roller castors on the base to enable easy roll-on and roll-out.

## **Exterior dimensions**

• 1200 x 335 x 390 mm (47.2" x 13.2" x 15.4")