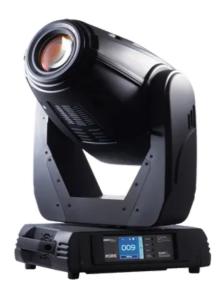

## **ROBIN® 300 Plasma Spot**

The amazing ROBIN® 300 Plasma Spot Light is the first in a unique and new era of plasma lamp based fixtures from Robe.

Robin 300 Plasma Spot light is the first in a new generation of fixtures we have all been dreaming about! A perfect colour rendering index (CRI = 94), an extremely flat and even light beam (1:1.5) and a lifespan of 10.000 hours - all these fantastic features exist thanks to a brand new light source - the plasma lamp, which is now being introduced to the market. Moreover, the new plasma lamp source offers a dimming capability from 20-100% and a semi-hot restrike function (less than 120 sec. for full lamp brightness after shutting off).