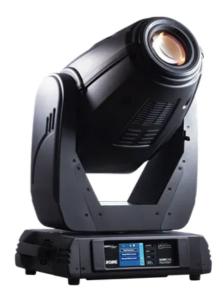

## **ROBIN® 600 Plasma Spot**

Bright ROBIN® 600 Plasma Spot Light enters the scene with all of the unique possibilities of innovative Plasma lamp technology – a perfect colour rendering index (CRI = 94), an extremely flat and even light beam (1:1.5) and a lifespan of 10.000 hours and now also with a very powerful output of high quality light. ROBIN® 600 Plasma Spot Light can provide solutions in situations with demanding requirements especially those of High Definition recording.