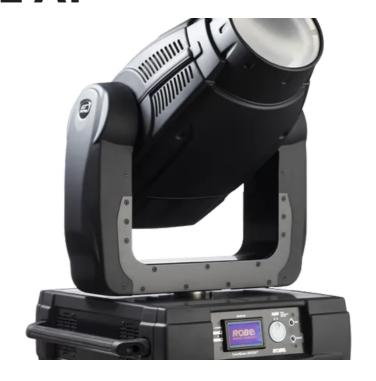

## ColorBeam 2500E AT™

A brand new ColorBeam 2500E AT is the most powerful moving head coming from Robe. ColorBeam 2500E AT delivers extremely bright, strong and punchy beam light output. This product is dedicated to the largest applications where extremely powerfull beameffect fixtures are required. On board Multistep zoom provides optional beam size from 6.5 - 10 degrees. Rotating gobos and Rotating prism create beautiful mid-air effects.

ColorBeam 2500E AT provides full CMY/CTO and variable frost for creating nice washlight effects.