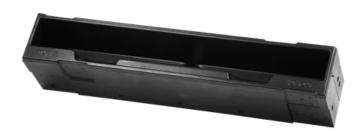

ROBE lighting s .r. o., Hazovice 2090 75661 Roznov pod Radhostem Czech Republic

Tel: +420-571-751500 Fax: +420-571-751515 Email: info@robe.cz

The Tetra2 Foam Shell is produced to satisfy demand on safety transport of the Tetra2™. The product is made from polyurethane foam and is characterized by high strenght, low weight, quality fabrication and perfect design. Suitable for building into customer cases.

## **Exterior dimensions**

• 1055 x 190 x 230 mm (41.5" x 7.5" x 9.1")