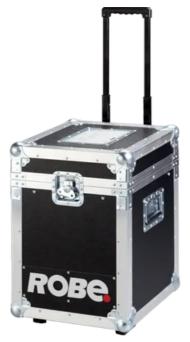

## Single Top Loader Case Actor 3™

This case provides perfect protection for one Actor 3<sup>™</sup> in the touring, rental and staging market, smooth travel. It is constructed from high-quality, water repellent 7 mm thick plywood, complete with smart black finish exterior, aluminium protected edges and tough steel corners.

This case provides perfect protection for one ROBIN Actor 3 in the touring, rental and staging market, smooth travel. It is constructed from high-quality, water repellent 7 mm thick plywood, complete with smart black finish exterior, aluminium protected edges and tough steel corners.