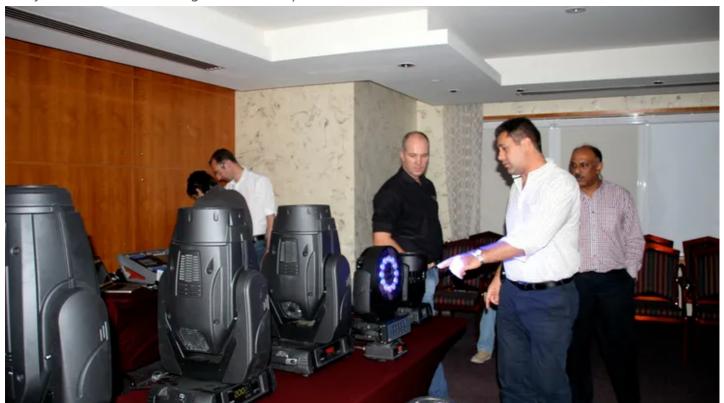

## **Products Involved**

CitySkape 48<sup>™</sup> LEDWash 300<sup>™</sup> LEDWash 600<sup>™</sup> MMX Spot<sup>™</sup>

ROBIN® 600E Spot™ ROBIN® 600E Wash

Robe lighting has completed a very successful 10 day Roadshow in the United Arab Emirates (UAE), which was co-ordinated by their Middle East Regional Sales Manager, Elie Battah, and visited more than 15 major lighting industry players and companies in the region.

Elie Battah presented the Roadshow with Elie Ghanem, Technical Support for the Middle East, and Robe's Sales Director Harry von den Stemmen joined the event team for some of the time.

The Roadshow showcased Robe's latest products including the new ROBIN MMX Spot, the ROBIN 600 and 300 LEDWashes, the ROBIN 600 Series Wash and Spot fixtures and the CitySkape 48.

It was the MMX - Robe's next generation of 1200 fixtures - that attracted the most interest by far - together with the LEDWash series, especially with installers in particular becoming ever more conscious as to the benefits of using greener technology - both for the planet and their budgets!