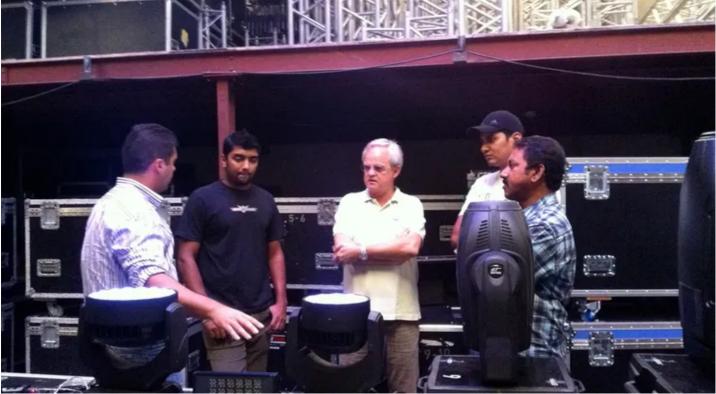

## **Products Involved**

CitySkape 48<sup>™</sup> LEDWash 300<sup>™</sup> LEDWash 600<sup>™</sup> MMX Spot<sup>™</sup>

ROBIN® 600E Spot™ ROBIN® 600E Wash

Robe lighting has completed a very successful 10 day Roadshow in the United Arab Emirates (UAE), which was co-ordinated by their Middle East Regional Sales Manager, Elie Battah, and visited more than 15 major lighting industry players and companies in the region.

Elie Battah presented the Roadshow with Elie Ghanem, Technical Support for the Middle East, and Robe's Sales Director Harry von den Stemmen joined the event team for some of the time.

The Roadshow showcased Robe's latest products including the new ROBIN MMX Spot, the ROBIN 600 and 300 LEDWashes, the ROBIN 600 Series Wash and Spot fixtures and the CitySkape 48.

Says Elie Battah, "The Roadshow was a great success and definitely enabled us to get really close to some of our clients and potential new customers, offering them a chance to see the technology close up and in depth in a relaxed environment."