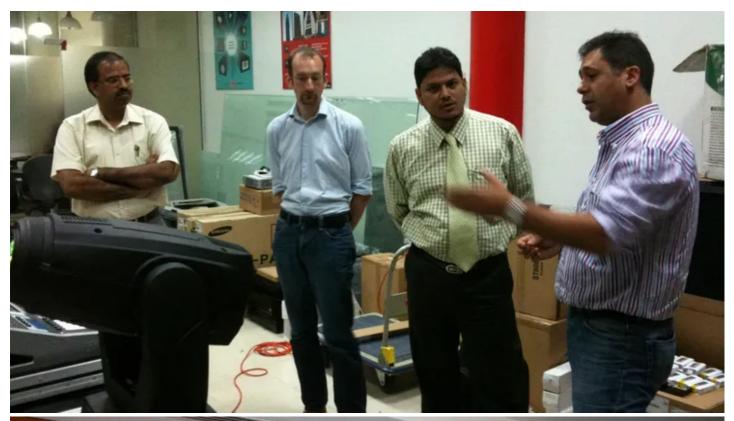

## **Products Involved**

CitySkape 48<sup>™</sup> LEDWash 300<sup>™</sup> LEDWash 600<sup>™</sup> MMX Spot<sup>™</sup>

ROBIN® 600E Spot™ ROBIN® 600E Wash

Robe lighting has completed a very successful 10 day Roadshow in the United Arab Emirates (UAE), which was co-ordinated by their Middle East Regional Sales Manager, Elie Battah, and visited more than 15 major lighting industry players and companies in the region.

Elie Battah presented the Roadshow with Elie Ghanem, Technical Support for the Middle East, and Robe's Sales Director Harry von den Stemmen joined the event team for some of the time.

The Roadshow showcased Robe's latest products including the new ROBIN MMX Spot, the ROBIN 600 and 300 LEDWashes, the ROBIN 600 Series Wash and Spot fixtures and the CitySkape 48.

Says Elie Battah, "The Roadshow was a great success and definitely enabled us to get really close to some of our clients and potential new customers, offering them a chance to see the technology close up and in depth in a relaxed environment."