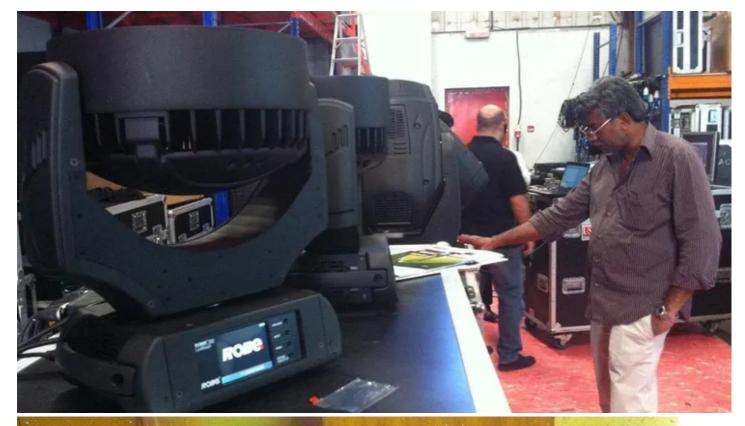

## **Products Involved**

CitySkape 48<sup>™</sup> LEDWash 300<sup>™</sup> LEDWash 600<sup>™</sup> MMX Spot<sup>™</sup>

ROBIN® 600E Spot™ ROBIN® 600E Wash

Robe lighting has completed a very successful 10 day Roadshow in the United Arab Emirates (UAE), which was co-ordinated by their Middle East Regional Sales Manager, Elie Battah, and visited more than 15 major lighting industry players and companies in the region.

Elie Battah presented the Roadshow with Elie Ghanem, Technical Support for the Middle East, and Robe's Sales Director Harry von den Stemmen joined the event team for some of the time.

The Roadshow showcased Robe's latest products including the new ROBIN MMX Spot, the ROBIN 600 and 300 LEDWashes, the ROBIN 600 Series Wash and Spot fixtures and the CitySkape 48.

It was the MMX - Robe's next generation of 1200 fixtures - that attracted the most interest by far - together with the LEDWash series, especially with installers in particular becoming ever more conscious as to the benefits of using greener technology - both for the planet and their budgets!