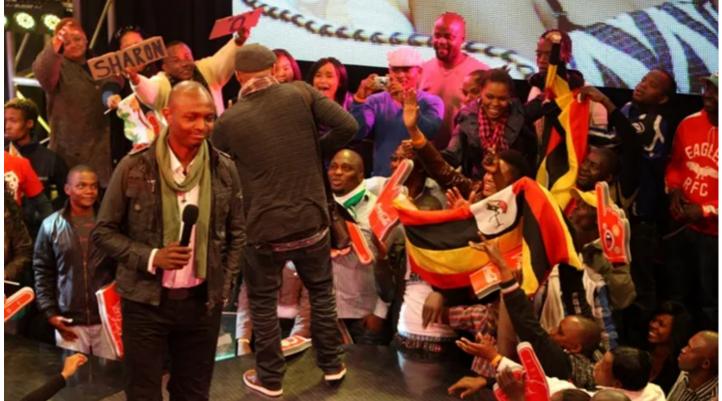

## **Products Involved**

ColorSpot 250 AT™ ColorSpot 700E AT™ ROBIN® 600E Beam Scan 575 XT™

Robe fixtures made their own impression on the set of the latest Big Brother Africa TV series, with over 50 Robes supplied for the show which was recorded at Sasani Studios in Johannesburg, South Africa, and broadcast on DSTV.

The Robe fixtures added mood, colour, beams and shapes and general 'camera-candy' to the equation.

The lighting rig comprised  $12 \times \text{Robe ColorSpot } 700\text{E}$  ATs hung on the trussing over the main stage,  $6 \times \text{ROBIN } 600$  Beams on the deck, together with  $12 \times 250$  ATs also for low level beam lighting, plus  $24 \times 24 \times 250$  Robe Scan  $575 \times 250$  ATs, which were positioned at side stage and along the LED screens.