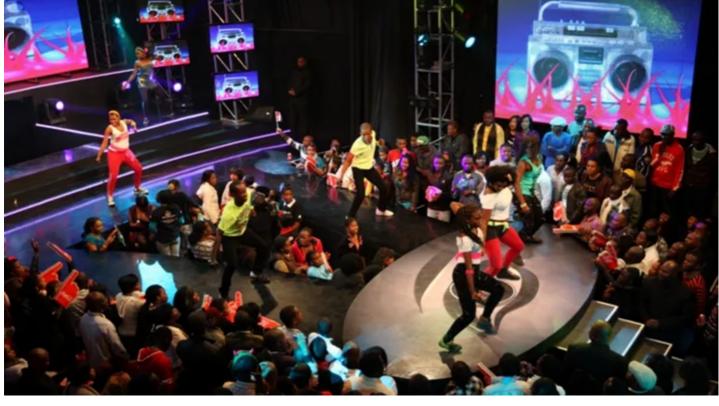

## **Products Involved**

ColorSpot 250 AT™ ColorSpot 700E AT™ ROBIN® 600E Beam Scan 575 XT™

Robe fixtures made their own impression on the set of the latest Big Brother Africa TV series, with over 50 Robes supplied for the show which was recorded at Sasani Studios in Johannesburg, South Africa, and broadcast on DSTV.

The Robe fixtures added mood, colour, beams and shapes and general 'camera-candy' to the equation.

The lighting rig comprised  $12 \times \text{Robe ColorSpot } 700\text{E}$  ATs hung on the trussing over the main stage,  $6 \times \text{ROBIN } 600$  Beams on the deck, together with  $12 \times 250$  ATs also for low level beam lighting, plus  $24 \times 24 \times 250$  Robe Scan  $575 \times 250$  ATs, which were positioned at side stage and along the LED screens.