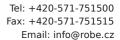

## **Products Involved**

ColorSpot 250 AT™ ColorSpot 700E AT™ ROBIN® 600E Beam Scan 575 XT™

Robe fixtures made their own impression on the set of the latest Big Brother Africa TV series, with over 50 Robes supplied for the show which was recorded at Sasani Studios in Johannesburg, South Africa, and broadcast on DSTV.

Lighting was designed by Peter Rieck from Blond Productions (who also supplied the lighting equipment), who worked closely with Sean Hoey from Dream Sets who created fresh scenic elements, based on accentuating and highlighting some of the show's technical and visual elements.

The Robe fixtures added mood, colour, beams and shapes and general 'camera-candy' to the equation.

The lighting rig comprised  $12 \times \text{Robe ColorSpot } 700\text{E}$  ATs hung on the trussing over the main stage,  $6 \times \text{ROBIN } 600$  Beams on the deck, together with  $12 \times 250$  ATs also for low level beam lighting, plus  $24 \times 24 \times 250$  Robe Scan  $575 \times 250$  ATs, which were positioned at side stage and along the LED screens.