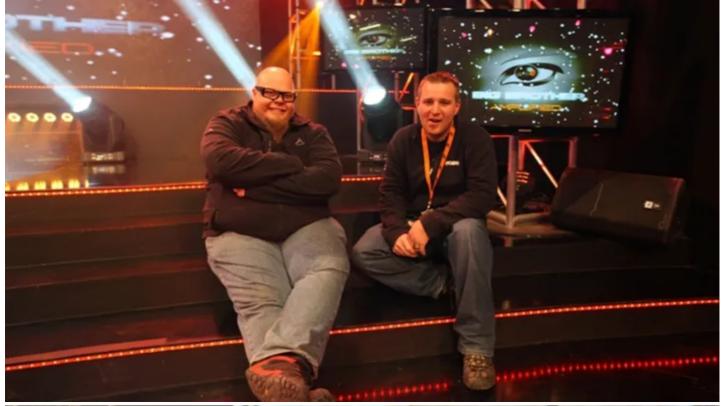

## **Products Involved**

ColorSpot 250 AT™ ColorSpot 700E AT™ ROBIN® 600E Beam Scan 575 XT™

Robe fixtures made their own impression on the set of the latest Big Brother Africa TV series, with over 50 Robes supplied for the show which was recorded at Sasani Studios in Johannesburg, South Africa, and broadcast on DSTV.

The Robe fixtures added mood, colour, beams and shapes and general 'camera-candy' to the equation.

The lighting rig comprised  $12 \times \text{Robe ColorSpot } 700\text{E}$  ATs hung on the trussing over the main stage,  $6 \times \text{ROBIN } 600$  Beams on the deck, together with  $12 \times 250$  ATs also for low level beam lighting, plus  $24 \times 24 \times 250$  Robe Scan  $575 \times 250$  ATs, which were positioned at side stage and along the LED screens.