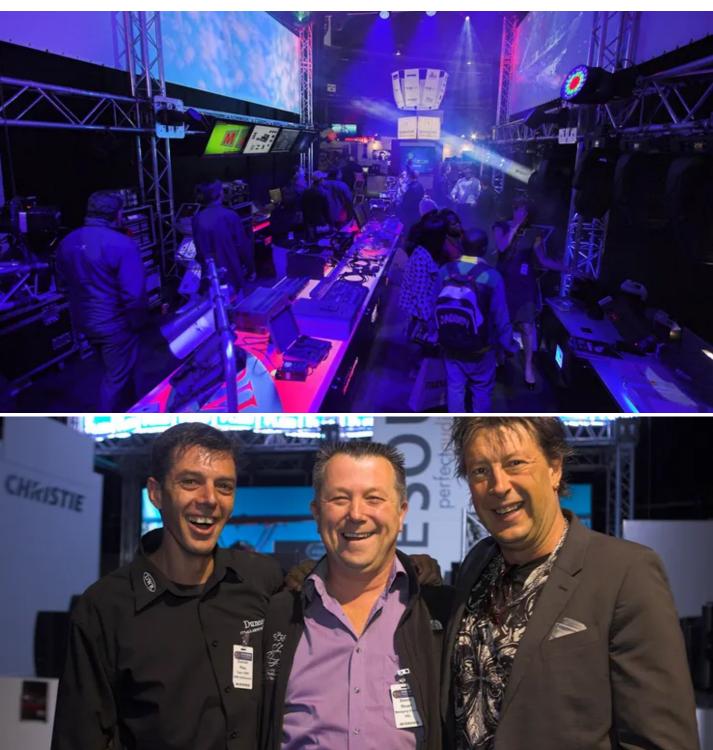

## ROBIN® 300E Wash

Robe lighting continued its round of international trade shows and exhibitions at Mediatech Africa, staged in The Dome, Northgate, Johannesburg, South Africa, where South African distributor DWR Distribution ensured there was a real buzz of excitement around the booth.

The DWR booth was busy and buzzing for all three days of the show - right up to closing time on Day 3, and they saw people from Namibia, Ghana, Nigeria and Botswana, as well as from all regions of South Africa.