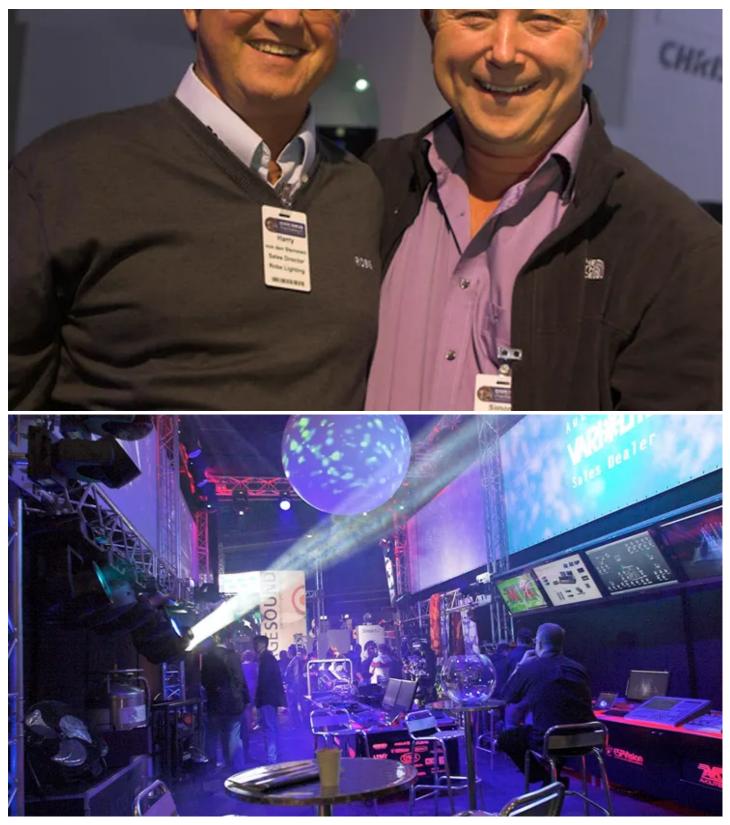

## ROBIN® 300E Wash

Robe lighting continued its round of international trade shows and exhibitions at Mediatech Africa, staged in The Dome, Northgate, Johannesburg, South Africa, where South African distributor DWR Distribution ensured there was a real buzz of excitement around the booth.

Robe lighting's Sales director Harry von den Stemmen was there to catch the action, energy, warm, positive vibes and the massive interest in the latest Robe products, specifically the new ROBIN MMX Spot.

The DWR booth was busy and buzzing for all three days of the show - right up to closing time on Day 3, and they saw people from Namibia, Ghana, Nigeria and Botswana, as well as from all regions of South Africa.