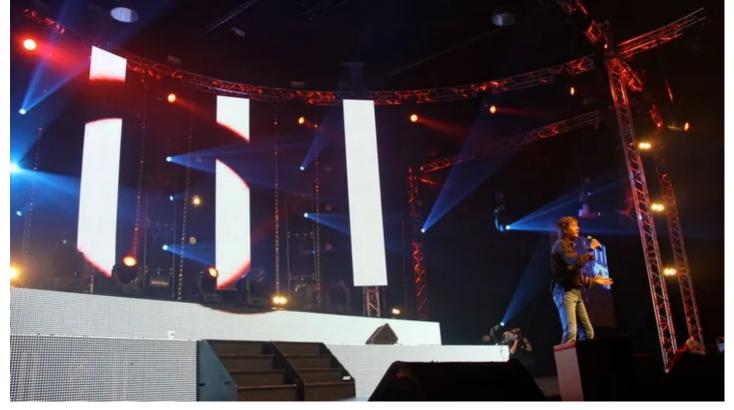

## **Products Involved**

ColorSpot 1200E AT™ ROBIN® 600E Spot™

The 2011 Slager Festival was staged in the Expo Hall in Kortrijk, Belgium with lighting designed by Pieter Vermeersch, based around 24 x Robe ROBIN 600 Spots, 16 x ColorWash 575E ATs and 4 x ColorSpot 1200E ATs which was supplied by 4U-Renting based in Zwevegem.

Other lighting and visual elements on the event included LED screens, blinders and SunStrips. Fresnels which were instrumental in key lighting certain areas on the stage, and all of these and the Robes were controlled from a Chamsys MagicQ console, operated by Gert Masshelein.