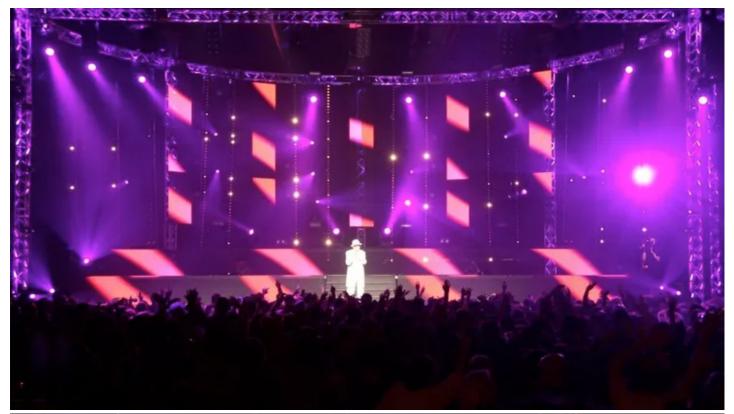

## **Products Involved**

ColorSpot 1200E AT™ ROBIN® 600E Spot™

The 2011 Slager Festival was staged in the Expo Hall in Kortrijk, Belgium with lighting designed by Pieter Vermeersch, based around 24 x Robe ROBIN 600 Spots, 16 x ColorWash 575E ATs and 4 x ColorSpot 1200E ATs which was supplied by 4U-Renting based in Zwevegem.

Lighting for the 20 metre wide stage at Slager Festival was rigged onto a large ground support system with a continuous curved truss around the back and the sides of the stage. The Robes were dotted all over this curved truss, with Color Washes around the top of the structure, and the ColorSpots and ROBIN 600 Spots at different heights on the legs. The aim was to get a good spread of wash lighting across the stage and some dynamic 'scene changing' back-lighting.

They were the main effects and general wash lights of the show and allowed Vermeersch to produce a great selection of different looks and visual environments for the line up of artists, giving each effectively their own lightshow.