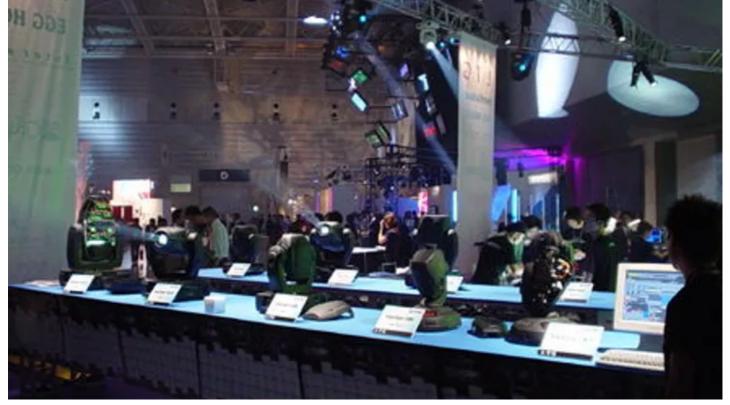

The biannual 2004 WLF took place at the Pacifico in Yokohama, from June 16th to 17th , proving to be a popular local exhibition with approx 15,000 visitors over the 3 days. The Lighting Technology Group (LTG), recently established as the umbrella organization for Robe's Japanese distributor Media Face and sister companies Egghouse, Intermedia and Mtech Style, used the show as a start up event and to familiarize the public with the new company structure. The power of the new group of companies was demonstrated by a massive 140 square metre booth – a space increase of 50% over the last exhibition! Robe's XT and AT products lines were fully displayed on the show floor. ColorSpot 1200s in the rig made a great impact, flooding the booth with colour, and projecting logos and gobos onto the surrounding walls of the hall. The fixtures were supplied by the rental and production company M-Tech Style.