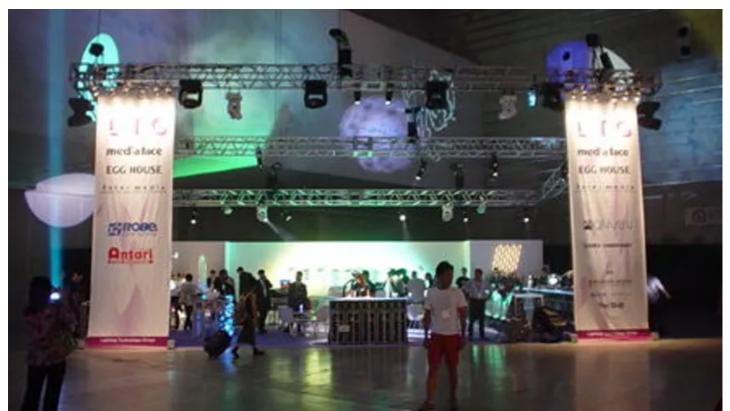

The biannual 2004 WLF took place at the Pacifico in Yokohama, from June 16th to 17th , proving to be a popular local exhibition with approx 15,000 visitors over the 3 days. The Lighting Technology Group (LTG), recently established as the umbrella organization for Robe's Japanese distributor Media Face and sister companies Egghouse, Intermedia and Mtech Style, used the show as a start up event and to familiarize the public with the new company structure. The power of the new group of companies was demonstrated by a massive 140 square metre booth – a space increase of 50% over the last exhibition! Robe's XT and AT products lines were fully displayed on the show floor. ColorSpot 1200s in the rig made a great impact, flooding the booth with colour, and projecting logos and gobos onto the surrounding walls of the hall. The fixtures were supplied by the rental and production company M-Tech Style.

The booth was looked after by up to 20 employees every day, thanks to the organization of Media Face's president Yukio Aida: "We allow most people in the company to be here at least for a day via a crew rotation scheme" he explains. "We've collected over 3,000 business cards, so are very pleased with the show's initial results, Chairman Masaharu Sakamoto adds," We'll certainly be busy with follow up work for the next few weeks, and this really justifies the effort and expense".