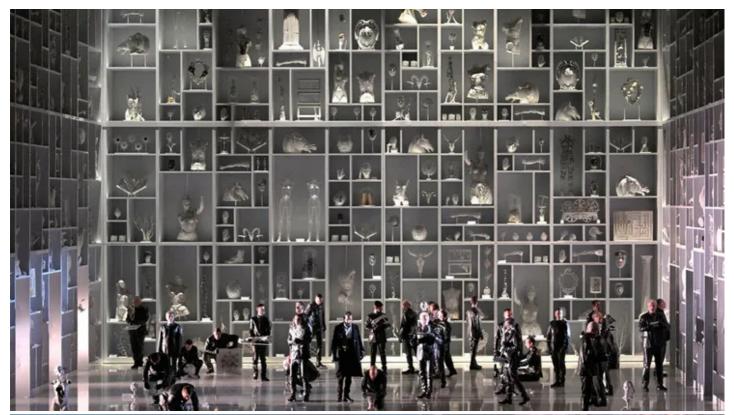

## **ESPRITE**®

The world-renowned Israeli Opera House in Tel Aviv has invested in 27 x Robe ESPRITE moving lights - the first Robe products in the house - as part of a drive to invest in more LED lighting fixtures and future-based technologies, explained head of lighting Eyal Levi.

The Opera House runs an average of 6 or 7 major productions per season, a mix of new and revivals, working with a series of leading international lighting designers and lighting directors, all known for their intricate work, critical eyes, and diligence. Opera is one of the most demanding performance genres to light.

The new investment had been on the cards for some time, and Eyal arranged various tests and shootouts with a range of different products, from which ESPRITE was chosen as "the best-performing fixture to meet all our needs."

Photo Credit: Yossi Zwecker

Tel: +420-571-751500 Fax: +420-571-751515 Email: info@robe.cz

Tel: +420-571-751500 Fax: +420-571-751515

Email: info@robe.cz