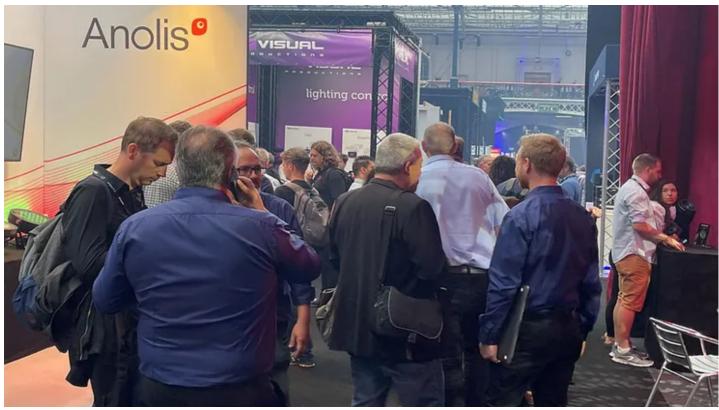

## **Anolis at PLASA 2022**

Architectural and entertainment LED lighting brand Anolis enjoyed a busy and successful PLASA (Professional Lighting & Sound Association) expo, at the Grand Hall of London's Olympia earlier this month, where Anolis showed its new Calumma product series for the first time at a UK expo, also highlighting its Eminere and Ambiane products.

Calumma's optical design has been carefully crafted and utilises high efficacy single-chip and multi-chip LEDs. The fixtures are available with optional LED colour variants and various beam angles.

A luminaire like the medium-sized Calumma M SC – for example – creates a powerful and rich light output that is perfect for use a spot as well as for accent and flood lighting solutions. As with all Anolis luminaires, the unit is robust and durable to withstand exterior conditions. A special finish is available for extra harsh environments and marine applications, which still benefits from the elegant design.