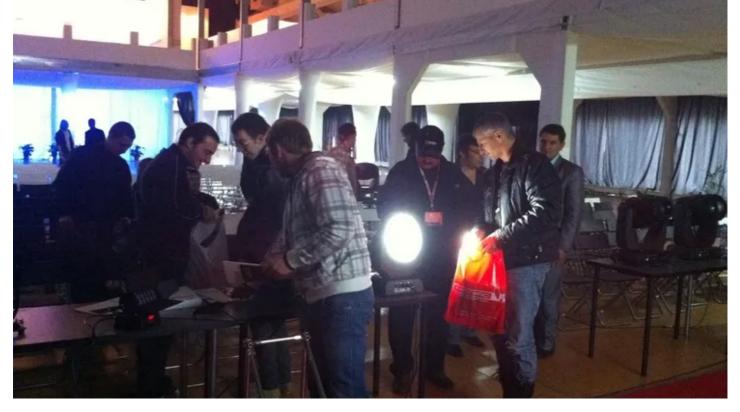

A separate area of the exhibition hall - which proved an ideal location - was utilised for the presentation of the Roadshow, that was led by Robe's Petr Vanek from technical service and Boris Krylov. The demos were open to exhibition visitors, distributors and their guests, who were invited through a combination of Robe's local partners, the press and via the Internet.

The Roadshow event ran for all 3 days of the exhibition with 8 scheduled general demos plus a number of private demos for certain clients and interested parties. In excess of 100 people participated including lighting and visual designers, programmers, rental and installation companies, venue technical managers representing a myriad of industry sectors including live concerts and events, TV and theatre. Visitors came from more distant regions like the Ukraine and Azerbaijan as well as from Russia and the CIS, such was the level of interest.