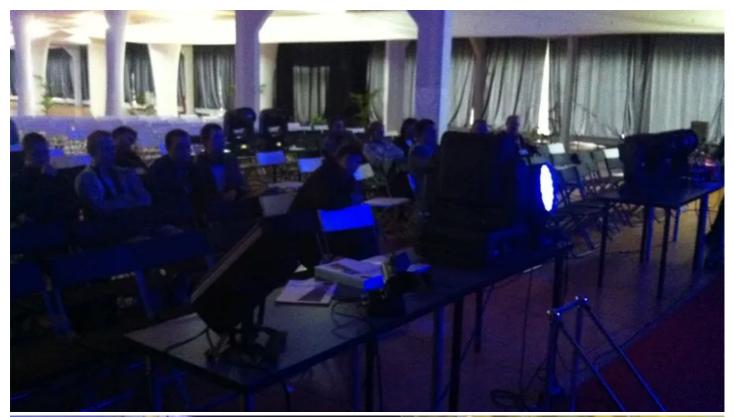

A separate area of the exhibition hall - which proved an ideal location - was utilised for the presentation of the Roadshow, that was led by Robe's Petr Vanek from technical service and Boris Krylov. The demos were open to exhibition visitors, distributors and their guests, who were invited through a combination of Robe's local partners, the press and via the Internet.

The Roadshow event ran for all 3 days of the exhibition with 8 scheduled general demos plus a number of private demos for certain clients and interested parties. In excess of 100 people participated including lighting and visual designers, programmers, rental and installation companies, venue technical managers representing a myriad of industry sectors including live concerts and events, TV and theatre. Visitors came from more distant regions like the Ukraine and Azerbaijan as well as from Russia and the CIS, such was the level of interest.