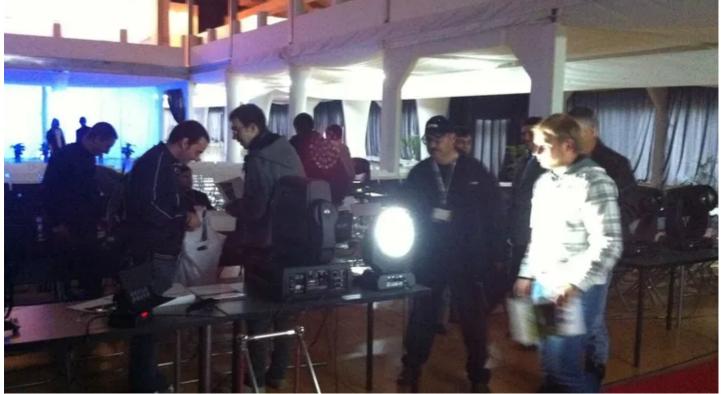

A separate area of the exhibition hall - which proved an ideal location - was utilised for the presentation of the Roadshow, that was led by Robe's Petr Vanek from technical service and Boris Krylov. The demos were open to exhibition visitors, distributors and their guests, who were invited through a combination of Robe's local partners, the press and via the Internet.

The Roadshow event ran for all 3 days of the exhibition with 8 scheduled general demos plus a number of private demos for certain clients and interested parties. In excess of 100 people participated including lighting and visual designers, programmers, rental and installation companies, venue technical managers representing a myriad of industry sectors including live concerts and events, TV and theatre. Visitors came from more distant regions like the Ukraine and Azerbaijan as well as from Russia and the CIS, such was the level of interest.