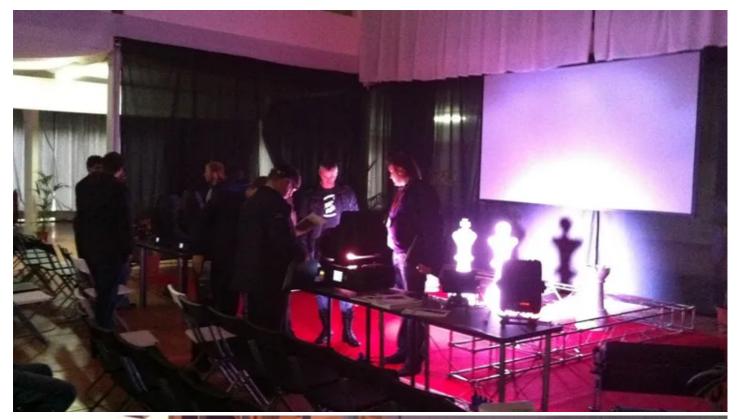

A separate area of the exhibition hall - which proved an ideal location - was utilised for the presentation of the Roadshow, that was led by Robe's Petr Vanek from technical service and Boris Krylov. The demos were open to exhibition visitors, distributors and their guests, who were invited through a combination of Robe's local partners, the press and via the Internet.

The Roadshow event ran for all 3 days of the exhibition with 8 scheduled general demos plus a number of private demos for certain clients and interested parties. In excess of 100 people participated including lighting and visual designers, programmers, rental and installation companies, venue technical managers representing a myriad of industry sectors including live concerts and events, TV and theatre. Visitors came from more distant regions like the Ukraine and Azerbaijan as well as from Russia and the CIS, such was the level of interest.