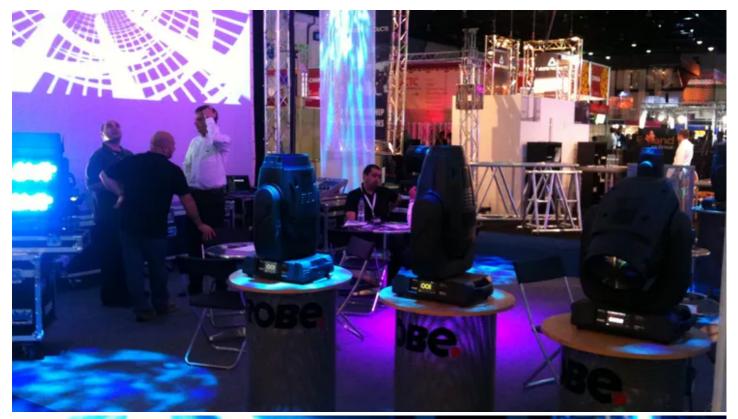

## **Products Involved**

ROBIN® 600E Beam ROBIN® 600E Spot™ ROBIN® 600E Wash

The Robe team was in action at the PALME Middle East 2010 exhibition in Dubai, showing all the latest launched products in the range including the new trailblazing ROBIN 600 Series.

The new Robe ROBIN 600 is a mega-bright, feature-packed, compactly sized moving light available at a highly competitive price. The ROBIN 600E Spot, Wash & Beam fixtures are the latest in Robe's innovative new generation ROBIN Series of moving lights, and once again, the reaction at PALME Middle East confirmed Robe's conviction that a 600 series fixture is something the market really wants.