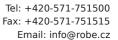

Fourteen Robe ColorSpot 575E ATs and  $10 \times Robe$  ColorWash 575E ATs were the main moving lights on stage, joined by 140 Multipars and Robe Fog 1500 FT Smoke Machines and Hazers. Junior says "Queen were all about big bold looks and massive banks of colour so the PARs were grouped together in  $5 \times 16$  lamp pods with the movers arranged around the stage and on the back truss to fill in the gaps."

Four additional towers with PARs gave the lighting some height variation, together with 4-lite blinders with scrollers and strobes. The Pods were rigged on ½ ton motors hung off the back truss so they could move into different heights to create varying looks throughout the show. Junior states "Everyone was very happy with the whole look and feel of the production. I am especially happy with our Robe 575s - they are so reliable, and we haven't had a single problem with them yet!"