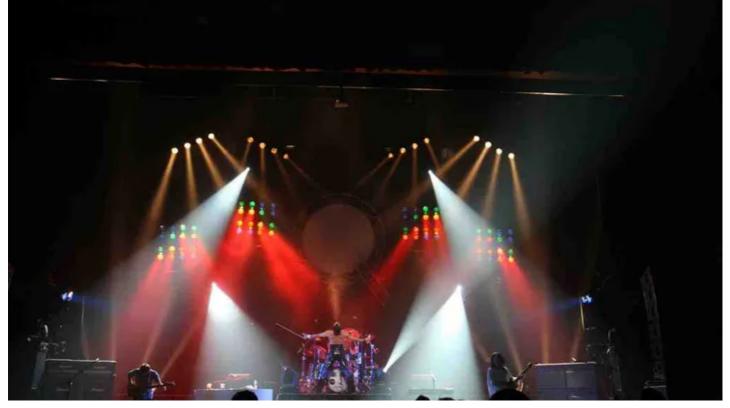

Fourteen Robe ColorSpot 575E ATs and  $10 \times Robe$  ColorWash 575E ATs were the main moving lights on stage, joined by 140 Multipars and Robe Fog 1500 FT Smoke Machines and Hazers. Junior says "Queen were all about big bold looks and massive banks of colour so the PARs were grouped together in  $5 \times 16$  lamp pods with the movers arranged around the stage and on the back truss to fill in the gaps."

Four additional towers with PARs gave the lighting some height variation, together with 4-lite blinders with scrollers and strobes. The Pods were rigged on ½ ton motors hung off the back truss so they could move into different heights to create varying looks throughout the show. Junior states "Everyone was very happy with the whole look and feel of the production. I am especially happy with our Robe 575s - they are so reliable, and we haven't had a single problem with them yet!"