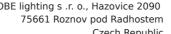

Fourteen Robe ColorSpot 575E ATs and  $10 \times Robe$  ColorWash 575E ATs were the main moving lights on stage, joined by 140 Multipars and Robe Fog 1500 FT Smoke Machines and Hazers. Junior says "Queen were all about big bold looks and massive banks of colour so the PARs were grouped together in  $5 \times 16$  lamp pods with the movers arranged around the stage and on the back truss to fill in the gaps."

Four additional towers with PARs gave the lighting some height variation, together with 4-lite blinders with scrollers and strobes. The Pods were rigged on ½ ton motors hung off the back truss so they could move into different heights to create varying looks throughout the show. Junior states "Everyone was very happy with the whole look and feel of the production. I am especially happy with our Robe 575s - they are so reliable, and we haven't had a single problem with them yet!"