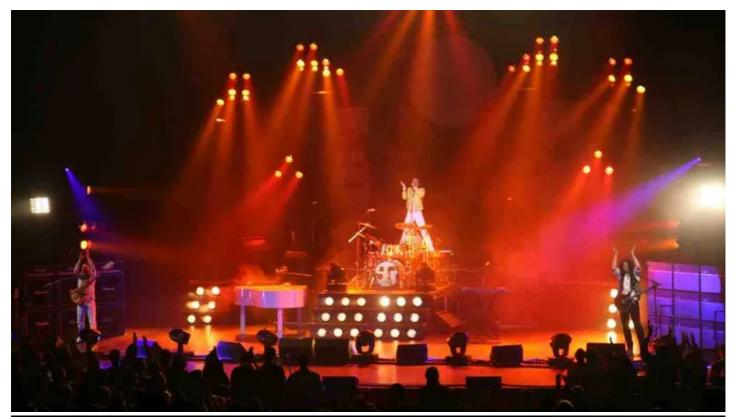

Fourteen Robe ColorSpot 575E ATs and  $10 \times Robe$  ColorWash 575E ATs were the main moving lights on stage, joined by 140 Multipars and Robe Fog 1500 FT Smoke Machines and Hazers. Junior says "Queen were all about big bold looks and massive banks of colour so the PARs were grouped together in  $5 \times 16$  lamp pods with the movers arranged around the stage and on the back truss to fill in the gaps."

Four additional towers with PARs gave the lighting some height variation, together with 4-lite blinders with scrollers and strobes. The Pods were rigged on ½ ton motors hung off the back truss so they could move into different heights to create varying looks throughout the show. Junior states "Everyone was very happy with the whole look and feel of the production. I am especially happy with our Robe 575s - they are so reliable, and we haven't had a single problem with them yet!"