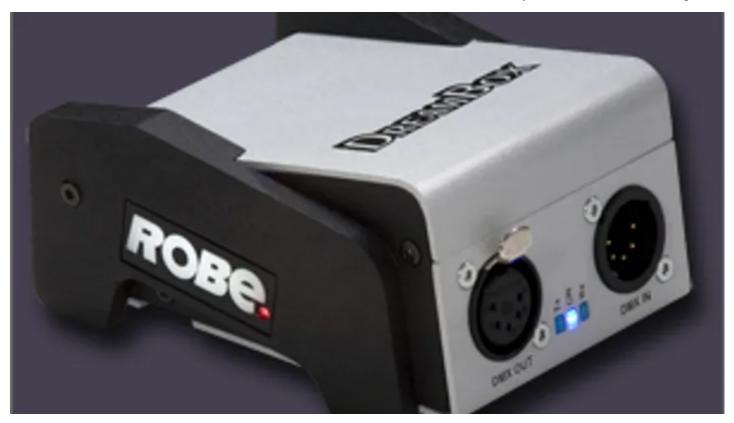

Robe's new DreamBox is a small multifunctional twin RDM/DMX interface linking computers running Robe's RDM NET software - via USB2 - with the lighting rig.

The software will detect any manufacturer's RDM talking fixtures on the rig, gathering their parameters, some of which can be changed, e.g. DMX Address, DMX Mode, Lamp hour count, Fixture Status, etc. Fixture parameters can be modified on single fixtures or groups of fixtures either before or during a show.

It is supplied in a rugged aluminium housing needing no external PSU, complete with the RDM NET software.

ROBE lighting s .r. o., Hazovice 2090 75661 Roznov pod Radhostem Czech Republic

Tel: +420-571-751500 Fax: +420-571-751515 Email: info@robe.cz