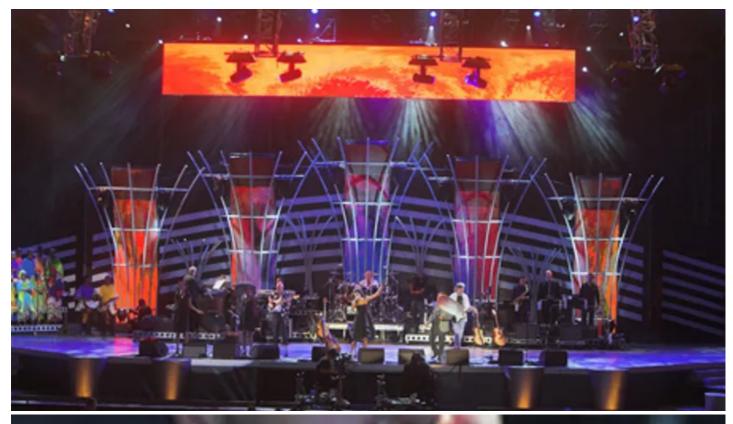

## 46664 Concert, Johannesburg

Gearhouse South Africa's new Robe ColorSpot and ColorWash 2500E ATs fixtures took centre stage in Tim Dunn's spectacular lighting, set and visuals design for the 46664

Johannesburg concert to raise AIDS awareness.

With the additional resonance of a personal appearance by Nelson Mandela and being staged on World AIDS Day 2007, the Ellis Park Stadium concert was broadcast live to many millions by the South African Broadcasting Association (SABC). The Gearhouse group of companies supplied full technical production for the show - lighting, sound, video, stage, set, power, rigging, etc - and all associated crew and technical expertise.

Dunn's distinctive design had a contemporary edge and strong sense of architectural form, streamlined to meet the demands of both the global TV broadcast and the live performance. Six curved end upstage/downstage orientated trusses demarked the ceiling of the roof space, with the 12 ColorSpot 2500s attached to the ends of these and used as front of stage key lighting - their extra power and punch were ideal for a stadium show of this size.

The ColorWash fixtures were distributed along the length of the trusses. The design also utilised 38 Robe ColorSpot 700E ATs and 24ColorWash 700E ATs around the rig, lighting the stage and the set. All these Robe fixtures were supplied to Gearhouse this year by Robe's South African Distributor DWR Distribution.