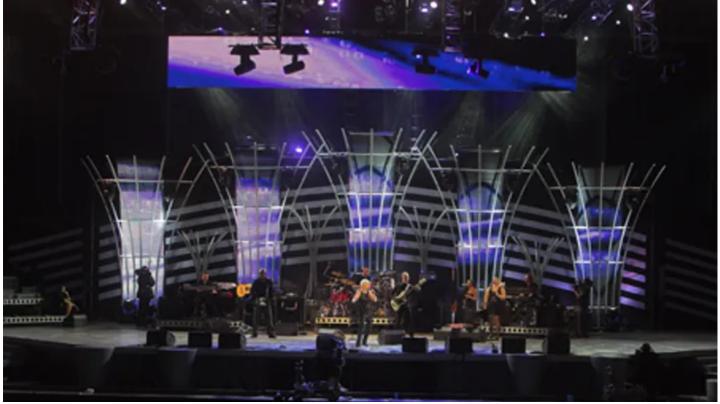

Such was the occasion that core members of the Robe team came to town to enjoy the great vibes of the concert. Service manager Ales Grivac - who was delivering DigitalSpot training workshops at DWR at this time - was joined by Robe MD Josef Valchar, international sales manager Harry von den Stemmen and John Saunders from Anolis. Together with DWR's Duncan and Sherryn Riley and all their staff they enjoyed an fabulous line up including Just Jinger, Freshly Ground, Johnny Clegg, Jamelia, Corrine Bailey Rae, Goo Goo Dolls, Razorlight, Live, Peter Gabriel and Annie Lennox.