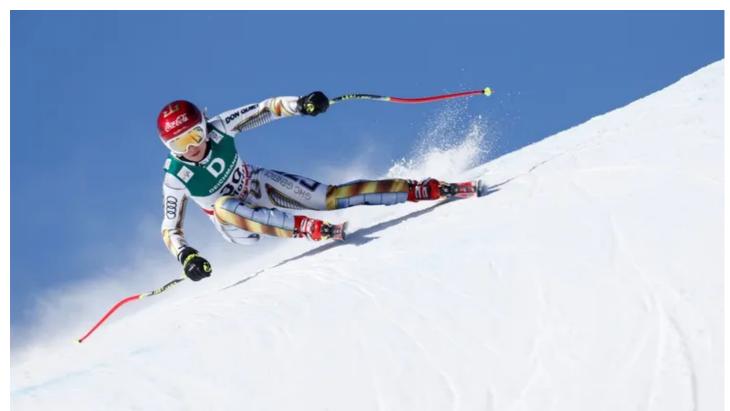

## Ester Ledecká Welcomes New Partner

Parallel giant slalom snowboarding world champion and leading Czech Alpine skier Ester Ledecká will proudly wear the Robe Lighting logo on her ski and snowboard race suits for the upcoming winter season as the lighting technology manufacturer become a main sponsor of the 22-year-old snow sports queen.

Ester is one of the main Czech medal hopes for the upcoming 2018 Winter Olympics in PyeongChang, South Korea.

Robe's marketing manager commented, "As a Czech company, dedicated to supporting the local community and economy, Robe also actively seeks to support talented domestic athletes and artists who share the same energies and vision."