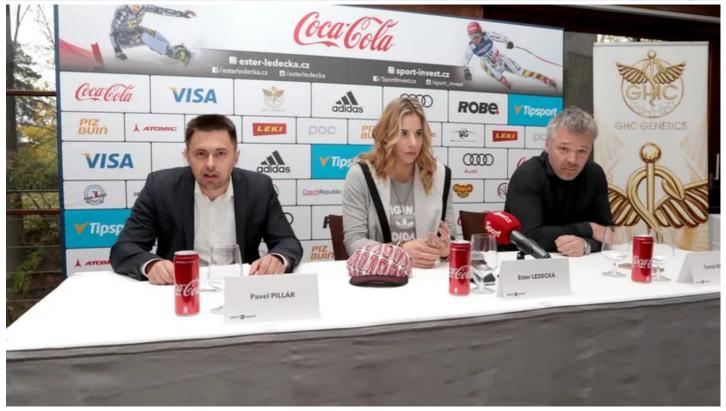

## Ester Ledecká Welcomes New Partner

Parallel giant slalom snowboarding world champion and leading Czech Alpine skier Ester Ledecká will proudly wear the Robe Lighting logo on her ski and snowboard race suits for the upcoming winter season as the lighting technology manufacturer become a main sponsor of the 22-year-old snow sports queen.