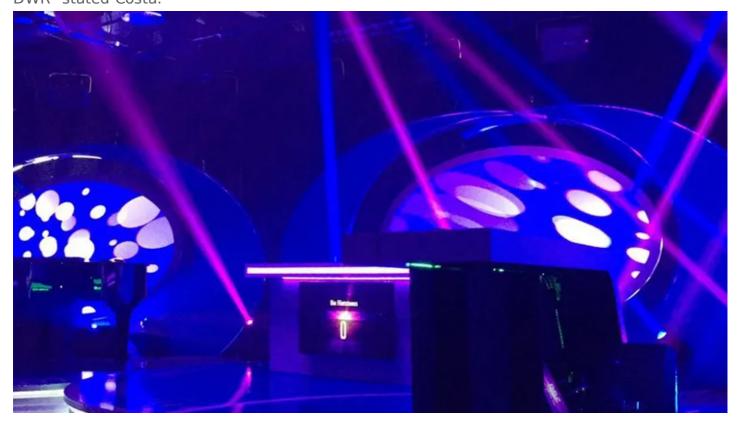

Pointes were rigged in the roof of the studio on in-house trusses and positioned on the floor, and used for a number of tasks throughout the show including a variety of looks for each different game scene, highlighting the contestants, the central LED screen and the presenters.

The Pointes were selected for their fast movement, quick colour bumps, rapid zoom from a tight beam to a wide spot ... and for the great quality and definition of the optics and light output.

The set featured some inbuilt LED strips and Ultra also supplied the upstage 3.9mm LED screen for IMAG and scoring.