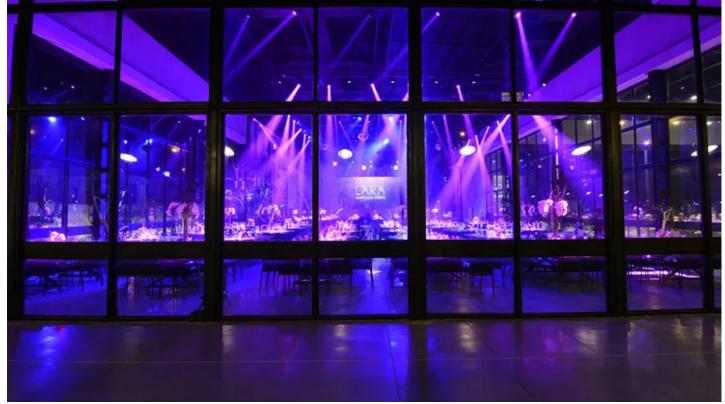

## **Products Involved**

PATT 2013™ Viva™

The wedding industry in Israel is a massive and highly competitive sector with fierce rivalry amongst the top venues to offer the best facilities ... making good technical production in the main reception rooms an absolute key to ensuring each event is trending ... so when Nesher Edri launched his new enterprise LARA, he specified 60 x Robe VIVA LED spots.

Having the very best production values has also underpinned the LARA concept, so the  $60 \times VIVA$  LED moving heads are right at the core of the lighting rig above the main dancefloor. "I simply wanted absolutely the best sound and lighting and so I chose Robe - I think it's the best!" he declared.

The VIVAs together with the rest of the lighting production were supplied by Danor Theatre & Studio Systems and are installed on a series of Matt black triangular low-profile trusses in the roof of the main room.