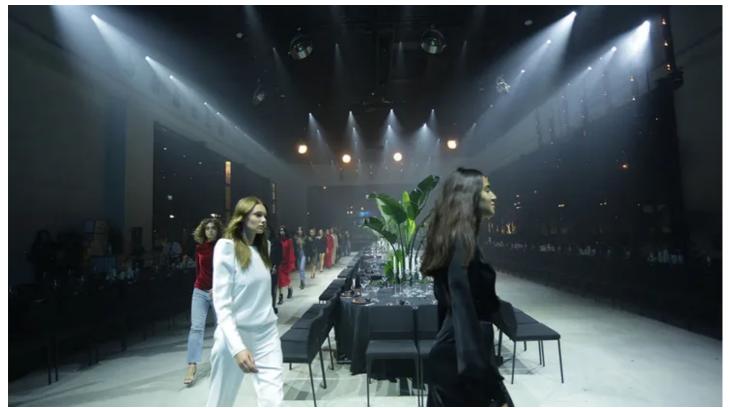

Having the very best production values has also underpinned the LARA concept, so the  $60 \times VIVA$  LED moving heads are right at the core of the lighting rig above the main dancefloor. "I simply wanted absolutely the best sound and lighting and so I chose Robe - I think it's the best!" he declared.

The VIVAs together with the rest of the lighting production were supplied by Danor Theatre & Studio Systems and are installed on a series of Matt black triangular low-profile trusses in the roof of the main room.