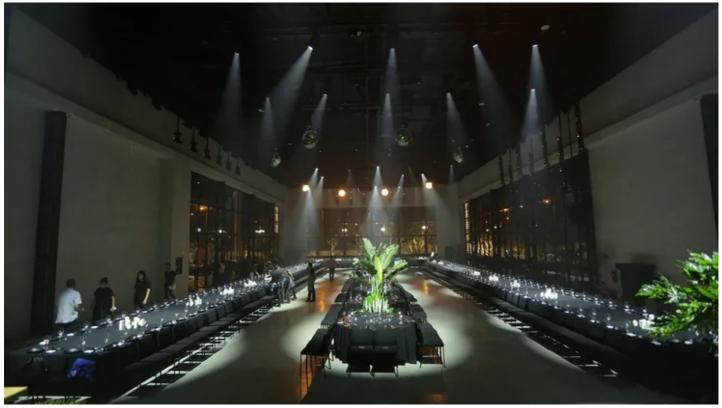

Having the very best production values has also underpinned the LARA concept, so the  $60 \times VIVA$  LED moving heads are right at the core of the lighting rig above the main dancefloor. "I simply wanted absolutely the best sound and lighting and so I chose Robe - I think it's the best!" he declared.

The VIVAs together with the rest of the lighting production were supplied by Danor Theatre & Studio Systems and are installed on a series of Matt black triangular low-profile trusses in the roof of the main room.