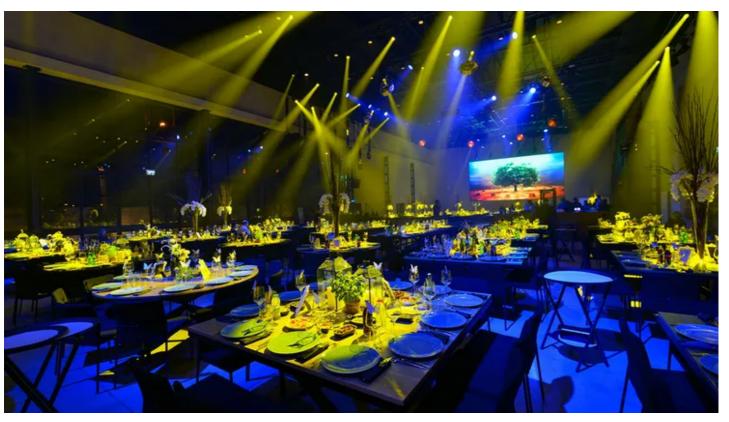

Having the very best production values has also underpinned the LARA concept, so the  $60 \times VIVA$  LED moving heads are right at the core of the lighting rig above the main dancefloor. "I simply wanted absolutely the best sound and lighting and so I chose Robe - I think it's the best!" he declared.

The VIVAs together with the rest of the lighting production were supplied by Danor Theatre & Studio Systems and are installed on a series of Matt black triangular low-profile trusses in the roof of the main room.