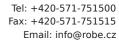

Six trusses were sub-hung in the roof and 16 x Robe DLX4 LED Spots were rigged across these to provide key lighting and specials.

They were joined by  $16 \times Pointes$ ,  $12 \times LEDBeam 100s$  and  $14 \times LEDWash 600s$  plus strobes and blinders from R&M, which has a stock of Robe and has been investing steadily in the brand for the last few years.

The top rig design was based on Friday night headliner Fatboy Slim's plot by Abbiss, which also functioned as a practical and flexible option for all the other artists playing over the weekend which included indie favourites Ocean Colour Scene.