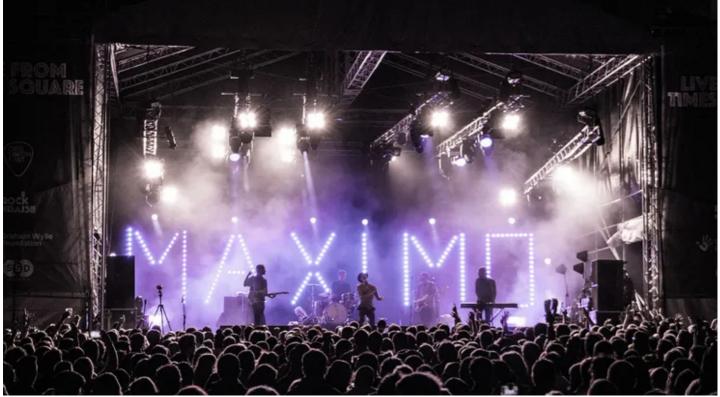

## **Products Involved**

CycFX 4<sup>™</sup> CycFX 8<sup>™</sup> DL4X Spot<sup>™</sup> LEDBeam 100<sup>™</sup> LEDWash 600<sup>™</sup> Pointe®

The first three-day Times Square 'Weekender' Festival was staged in the centre of Newcastle in the UK and was closed with a rousing performance by local heroes Maximo Park, with an all Robe moving light rig supplied to the event by locally based R&M Productions.

Maximo Park's LD Olly Suckling brought in his famously eye-catching 'M-A-X-I-M-O' sign which is made up of Robe CycFX LED battens and was a feature of their last extensive tour.

This updated version of the sign – also supplied by R&M Productions on this occasion and for the tour – featured an additional CycFX 4 unit making up the bridge of the A, and joining the  $28 \times \text{CycFX}$  8s in the design.