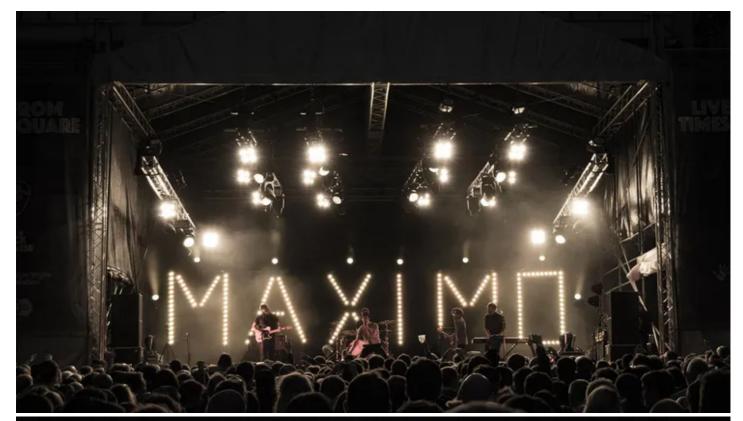

Maximo Park's LD Olly Suckling brought in his famously eye-catching 'M-A-X-I-M-O' sign which is made up of Robe CycFX LED battens and was a feature of their last extensive tour.

This updated version of the sign – also supplied by R&M Productions on this occasion and for the tour – featured an additional CycFX 4 unit making up the bridge of the A, and joining the  $28 \times \text{CycFX}$  8s in the design.