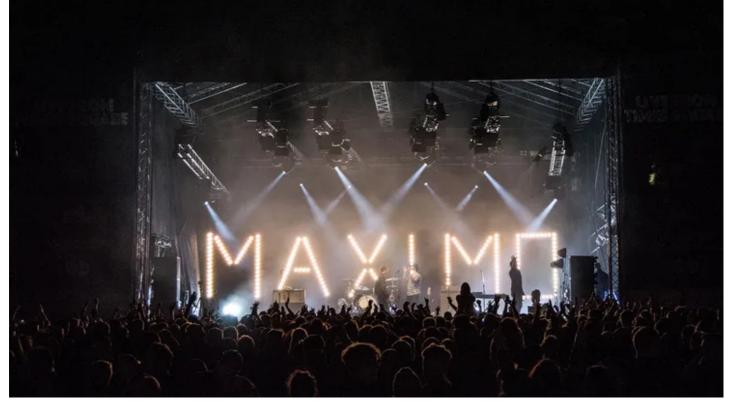

Maximo Park's LD Olly Suckling brought in his famously eye-catching 'M-A-X-I-M-O' sign which is made up of Robe CycFX LED battens and was a feature of their last extensive tour.

This updated version of the sign – also supplied by R&M Productions on this occasion and for the tour – featured an additional CycFX 4 unit making up the bridge of the A, and joining the  $28 \times \text{CycFX}$  8s in the design.