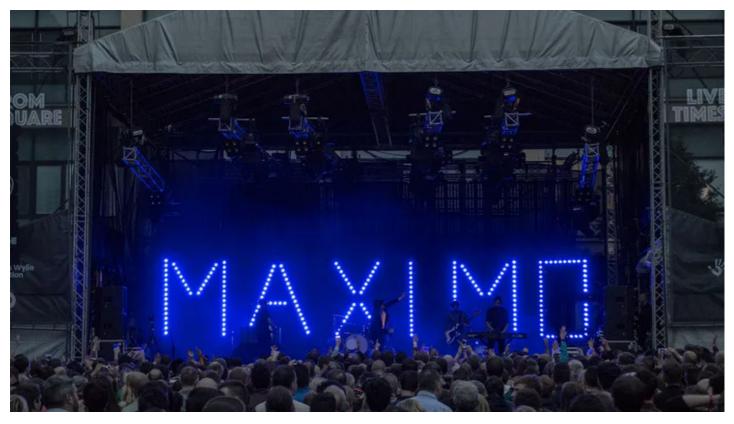

Maximo Park's LD Olly Suckling brought in his famously eye-catching 'M-A-X-I-M-O' sign which is made up of Robe CycFX LED battens and was a feature of their last extensive tour.

This updated version of the sign – also supplied by R&M Productions on this occasion and for the tour – featured an additional CycFX 4 unit making up the bridge of the A, and joining the  $28 \times \text{CycFX}$  8s in the design.