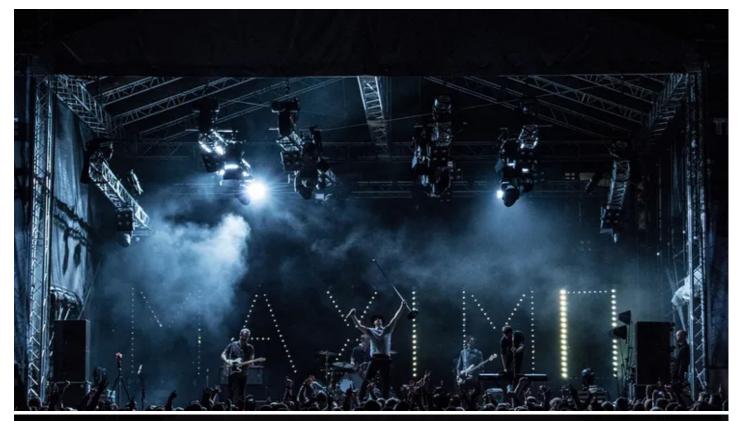

Maximo Park's LD Olly Suckling brought in his famously eye-catching 'M-A-X-I-M-O' sign which is made up of Robe CycFX LED battens and was a feature of their last extensive tour.

This updated version of the sign – also supplied by R&M Productions on this occasion and for the tour – featured an additional CycFX 4 unit making up the bridge of the A, and joining the  $28 \times \text{CycFX}$  8s in the design.