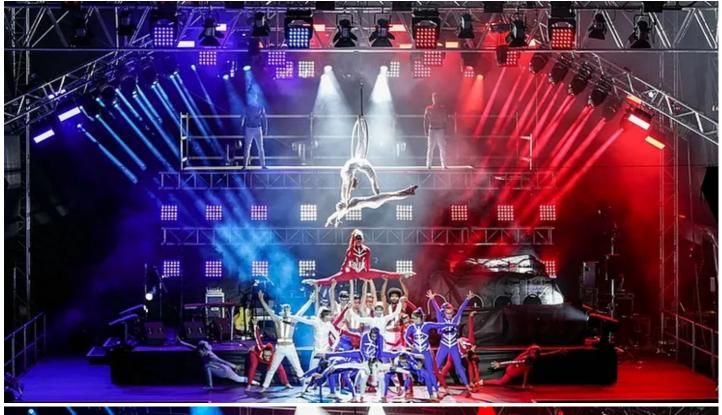

In addition to this, over 100 of Robe's latest fixtures - Squares, BMFL Blades and BMFL WashBeams, Pointes and ColorStrobes - are part of a high-impact entertainment stage lighting rig designed by Michal Brna and Michal Schmidt, and supplied by leading Slovakian rental specialist Q-99, based in Bratislava. Both Robe and Q-99 are also technical partners for the event.

The energised Opening Ceremony took place last night- comprising an adrenalized 14 minute time-coded show created by Neon Heads - a specialized art, fashion and entertainment production house with branches across Europe including Prague. The incredible choreography encapsulated the spirit of mountain bike racing and the essence of the red white and blue of the Czech national flag in an imaginative and highly visual display.

The lighting has been designed to be flexible and cater to all these different demands.

Three upstage trusses feature straight sections in the middle with end-pieces angled downwards to add some form to the space and also maintain separation and depth between the fixtures, which are spread all over these three trusses plus a front truss.

Eighteen of the Squares are in a 2 x 9 matrix upstage on a ground supported structure. Jiri Baros, Robe's Marketing Manager comments "it is hugely important for us to be involved with this prestigious event which is being hosted in CZ for the first time, and we wanted to make sure that the Opening Ceremony really WOWED the crowds, competitors and organizers by having the latest Robe fixtures available to facilitate the stunning design."