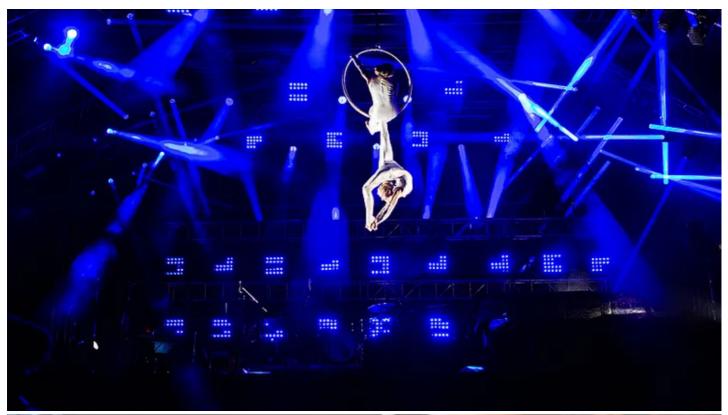

The energised Opening Ceremony took place last night- comprising an adrenalized 14 minute time-coded show created by Neon Heads - a specialized art, fashion and entertainment production house with branches across Europe including Prague. The incredible choreography encapsulated the spirit of mountain bike racing and the essence of the red white and blue of the Czech national flag in an imaginative and highly visual display.

The lighting has been designed to be flexible and cater to all these different demands.

Three upstage trusses feature straight sections in the middle with end-pieces angled downwards to add some form to the space and also maintain separation and depth between the fixtures, which are spread all over these three trusses plus a front truss.

Eighteen of the Squares are in a 2 x 9 matrix upstage on a ground supported structure. Jiri Baros, Robe's Marketing Manager comments "it is hugely important for us to be involved with this prestigious event which is being hosted in CZ for the first time, and we wanted to make sure that the Opening Ceremony really WOWED the crowds, competitors and organizers by having the latest Robe fixtures available to facilitate the stunning design."