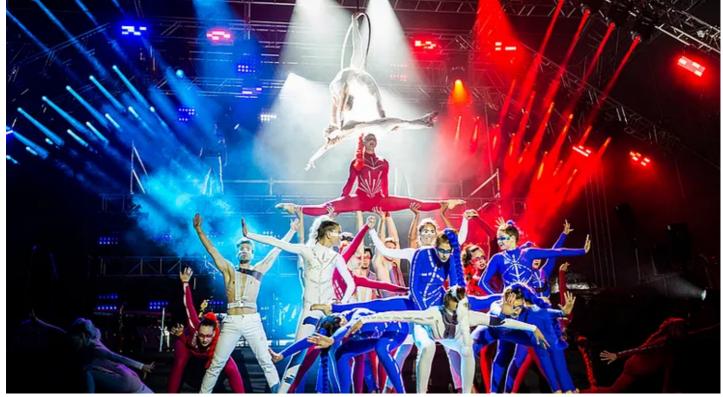

In addition to this, over 100 of Robe's latest fixtures - Squares, BMFL Blades and BMFL WashBeams, Pointes and ColorStrobes - are part of a high-impact entertainment stage lighting rig designed by Michal Brna and Michal Schmidt, and supplied by leading Slovakian rental specialist Q-99, based in Bratislava. Both Robe and Q-99 are also technical partners for the event.

The energised Opening Ceremony took place last night- comprising an adrenalized 14 minute time-coded show created by Neon Heads - a specialized art, fashion and entertainment production house with branches across Europe including Prague. The incredible choreography encapsulated the spirit of mountain bike racing and the essence of the red white and blue of the Czech national flag in an imaginative and highly visual display.

The lighting has been designed to be flexible and cater to all these different demands.

Three upstage trusses feature straight sections in the middle with end-pieces angled downwards to add some form to the space and also maintain separation and depth between the fixtures, which are spread all over these three trusses plus a front truss.

Eighteen of the Squares are in a 2 x 9 matrix upstage on a ground supported structure. Jiri Baros, Robe's Marketing Manager comments "it is hugely important for us to be involved with this prestigious event which is being hosted in CZ for the first time, and we wanted to make sure that the Opening Ceremony really WOWED the crowds, competitors and organizers by having the latest Robe fixtures available to facilitate the stunning design."