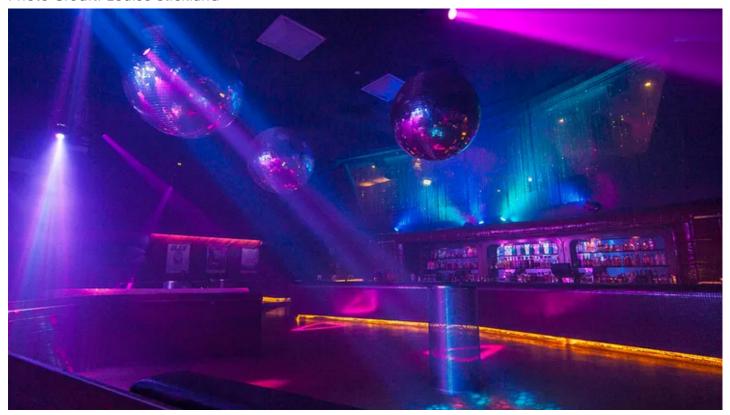

## **Products Involved**

**LEDWash 600™** 

Academy, Canberra is the city's leading nightclub destination, ensconced in a subterranean shell below the Canberra Centre retail experience, its lively programme of commercial house and EDM is a big hit with both locals and the student population from two major university campuses.

As the 600 capacity venue has been a big success for its independent owners, they have always been keen to keep the production values high, and around four years ago a technical upgrade involved the installation of Robe moving lights for the first time.

More recently, the lighting rig was refreshed again to keep moving-and-grooving with the times, and this time Elite supplied Robe LEDWash 600s and DLS LED profiles.

It was originally a movie cinema - what is now the VIP bar used to be the cinema's tiered seating - so the large void behind what was once the screen had new columns of LED screen panels added together with other lights and some LED effects panels over the main dancefloor.

The LED sources have been also pixel mapped so video clips can be played through all of them if desired.

Lighting and visuals are operated by Atley Jones using a ChamSys control system and he also coordinates all the technical production elements for the venue.