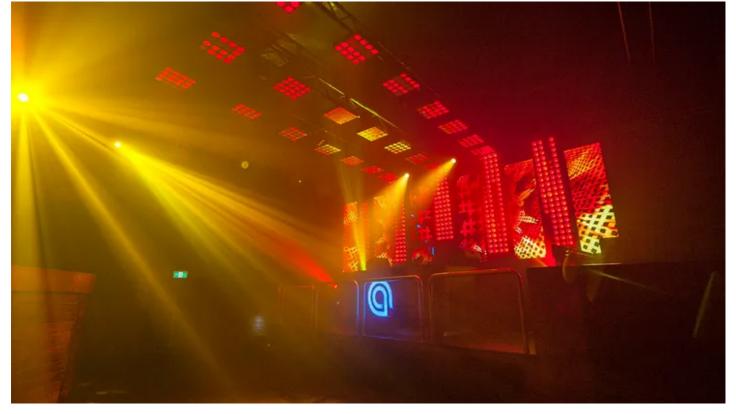

More recently, the lighting rig was refreshed again to keep moving-and-grooving with the times, and this time Elite supplied Robe LEDWash 600s and DLS LED profiles.

It was originally a movie cinema - what is now the VIP bar used to be the cinema's tiered seating - so the large void behind what was once the screen had new columns of LED screen panels added together with other lights and some LED effects panels over the main dancefloor.

The LED sources have been also pixel mapped so video clips can be played through all of them if desired.

Lighting and visuals are operated by Atley Jones using a ChamSys control system and he also coordinates all the technical production elements for the venue.

He particularly likes the Robe DLSs which, apart from helping to create stunning looks that really enhance the atmosphere in the room, have also helped towards the overall power saving together with the LEDWash 600s.