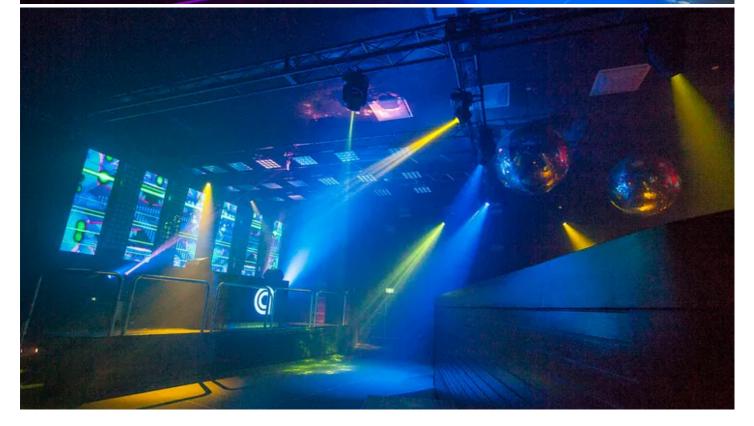

More recently, the lighting rig was refreshed again to keep moving-and-grooving with the times, and this time Elite supplied Robe LEDWash 600s and DLS LED profiles.

It was originally a movie cinema - what is now the VIP bar used to be the cinema's tiered seating - so the large void behind what was once the screen had new columns of LED screen panels added together with other lights and some LED effects panels over the main dancefloor.

The LED sources have been also pixel mapped so video clips can be played through all of them if desired.

Lighting and visuals are operated by Atley Jones using a ChamSys control system and he also coordinates all the technical production elements for the venue.