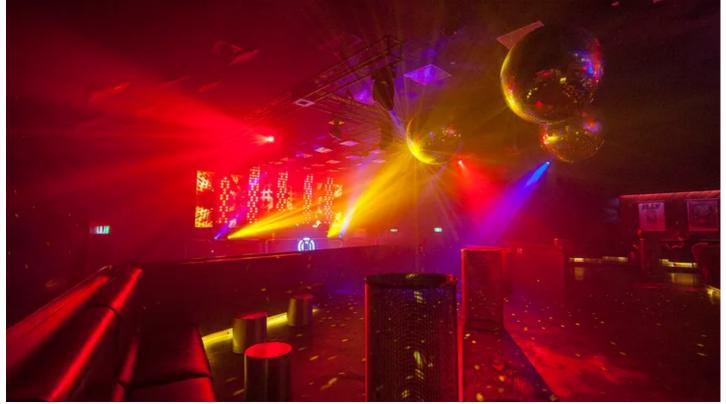

## **Products Involved**

**LEDWash 600™** 

Academy, Canberra is the city's leading nightclub destination, ensconced in a subterranean shell below the Canberra Centre retail experience, its lively programme of commercial house and EDM is a big hit with both locals and the student population from two major university campuses.

As the 600 capacity venue has been a big success for its independent owners, they have always been keen to keep the production values high, and around four years ago a technical upgrade involved the installation of Robe moving lights for the first time.

More recently, the lighting rig was refreshed again to keep moving-and-grooving with the times, and this time Elite supplied Robe LEDWash 600s and DLS LED profiles.

It was originally a movie cinema - what is now the VIP bar used to be the cinema's tiered seating - so the large void behind what was once the screen had new columns of LED screen panels added together with other lights and some LED effects panels over the main dancefloor.

The LED sources have been also pixel mapped so video clips can be played through all of them if desired.

Lighting and visuals are operated by Atley Jones using a ChamSys control system and he also coordinates all the technical production elements for the venue.

He particularly likes the Robe DLSs which, apart from helping to create stunning looks that really enhance the atmosphere in the room, have also helped towards the overall power saving together with the LEDWash 600s.