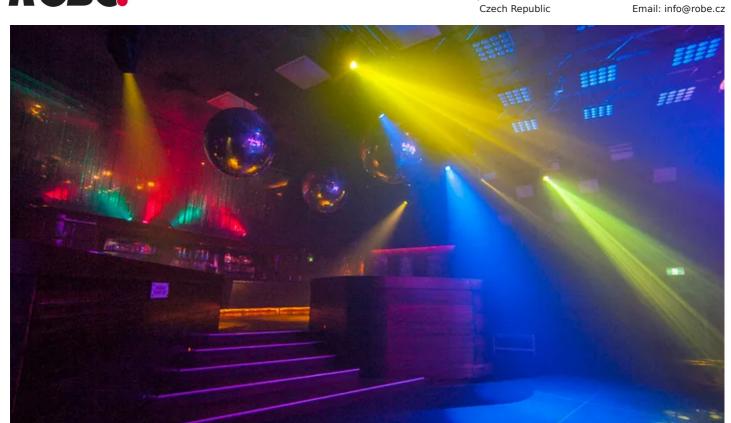

As the 600 capacity venue has been a big success for its independent owners, they have always been keen to keep the production values high, and around four years ago a technical upgrade involved the installation of Robe moving lights for the first time.

This was undertaken by rental and production specialist, Elite Sound & Lighting. The arrangement was based around supplying a flexible quota of kit which could be adapted and moved around the space to accommodate different club nights and the requirements of the Friday night live performances.

More recently, the lighting rig was refreshed again to keep moving-and-grooving with the times, and this time Elite supplied Robe LEDWash 600s and DLS LED profiles.

It was originally a movie cinema - what is now the VIP bar used to be the cinema's tiered seating - so the large void behind what was once the screen had new columns of LED screen panels added together with other lights and some LED effects panels over the main dancefloor.