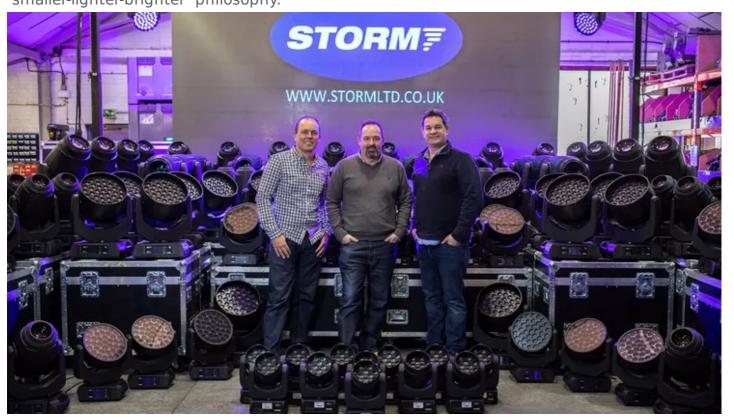

## **Products Involved**

LEDBeam 1000™

Busy UK rental company Storm Lighting, based in Woking, Surrey, has invested in 30 x Robe BMFL Blades and 30 x LEDBeam 1000s for their ongoing work which includes a diverse range of premium corporate events, leading theatre tours and some music shows.

This new sale follows Storm's initial Robe purchases made in 2014, of LEDBeam 100s, LEDWash 600s and Pointes. These fixtures have all been a great success, and impressed with their reliability and the excellent customer service from Robe UK, Storm founders Dave Knapp and Pete Kramer decided to continue their commitment to the brand.

The BMFL Blades and LEDBeam 1000s replace some older moving lights (from a different manufacturer).

Robe UK came to Storm and conducted a demo explains Dave, "As soon as I saw the BMFL Blades I knew they fitted the bill! We were hugely impressed with the output, the speed and the compact size of the unit".