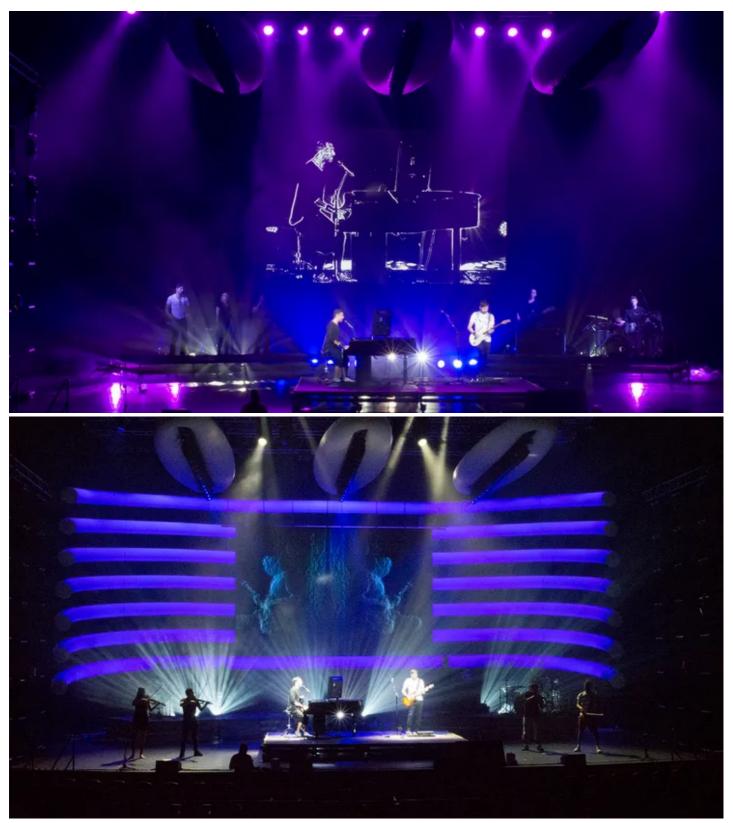

L&P is currently enjoying brisk business, and in the middle of the September to December peak event season, is supplying around 20 events a month of various sizes and complexities.

Lighting Designer Alain Courthout - based in Europe but with many high profile Latin music clients specified over 250 Robe fixtures for the Alejandro Fernandez world tour that kicked off in 2013 and this really helped put Robe on the map in Mexico, and Alain was also LD for the most recent Camila tour that used L & P Services' LEDWash 300s and Pointes.