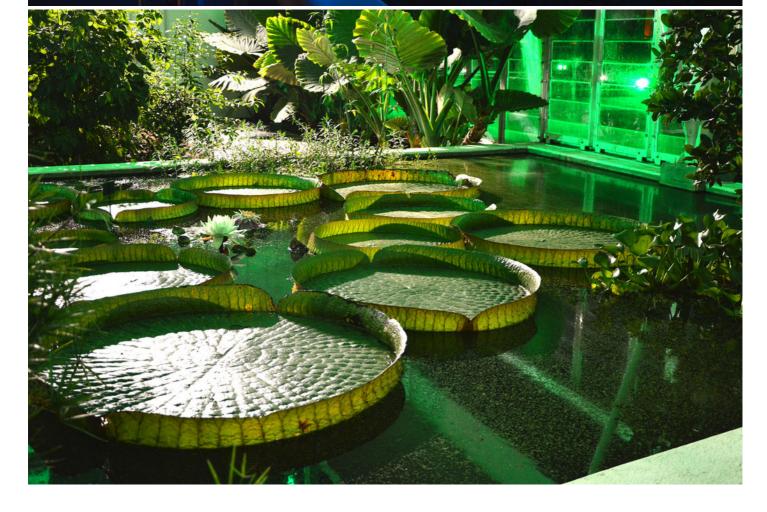

## **Products Involved**

LEDWash 600™

Fifty Robe LEDWash 600s were used for a week long installation to celebrate the inauguration of the new Biodiversity Garden at the famous Orto Botanico di Padova (Padua Botanical Gardens) in Padua, Italy.

Founded in 1545 by the Venetian Republic, Orto Botanico di Padova is the world's oldest academic botanical garden still in its original location. Affiliated with the University of Padua, it currently covers around 22,000 square metres, and is known for its special collections and historical design.

LEDWashes were specified because the brief was to highlight the impressive building with a series of sympathetic colours - greens and blues, aquas - both primaries and secondaries to blend in with the foliage, and also because an eco-friendly lightsource was - naturally - essential.