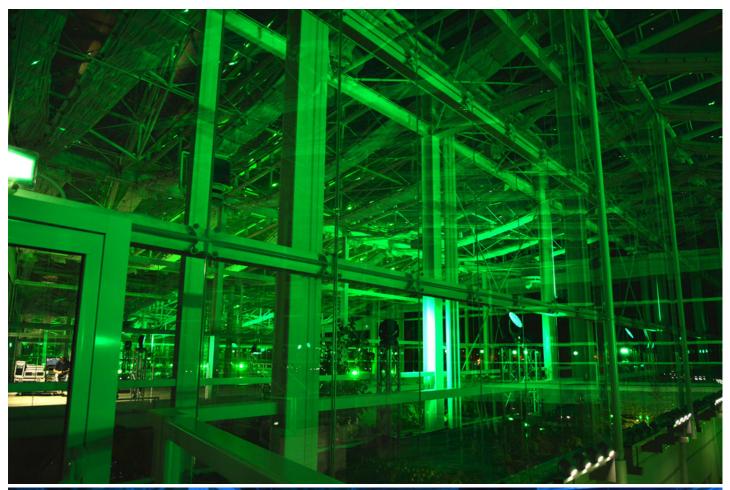

LEDWashes were specified because the brief was to highlight the impressive building with a series of sympathetic colours - greens and blues, aquas - both primaries and secondaries to blend in with the foliage, and also because an eco-friendly lightsource was - naturally - essential.

The LEDWash 600 ticked all the boxes and also had the power and punch to be able to illuminate large areas throughout the interior of the vast building, and the high quality and homogenized nature of the light output was also considered.

The fixtures were rigged on a series 1.5 metre high custom trussing towers dotted around the huge and impressive space, constructed from white steel and glass which houses five different greenhouses with plant specimens and vegetation from different microclimates.