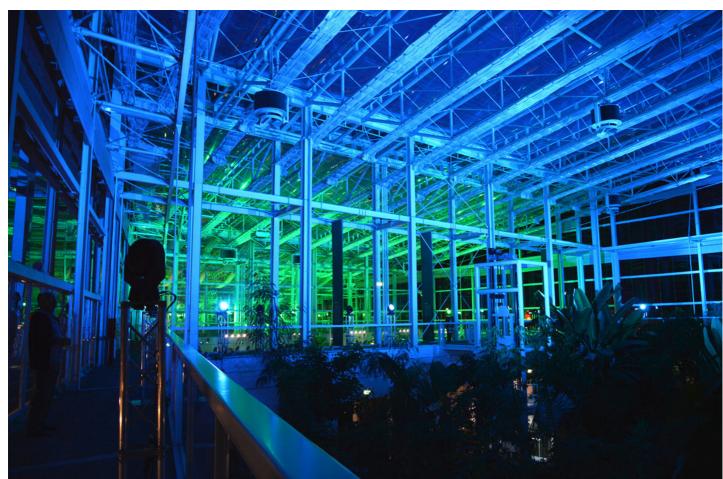

LEDWashes were specified because the brief was to highlight the impressive building with a series of sympathetic colours - greens and blues, aquas - both primaries and secondaries to blend in with the foliage, and also because an eco-friendly lightsource was - naturally - essential.

The LEDWash 600 ticked all the boxes and also had the power and punch to be able to illuminate large areas throughout the interior of the vast building, and the high quality and homogenized nature of the light output was also considered.

The fixtures were rigged on a series 1.5 metre high custom trussing towers dotted around the huge and impressive space, constructed from white steel and glass which houses five different greenhouses with plant specimens and vegetation from different microclimates.