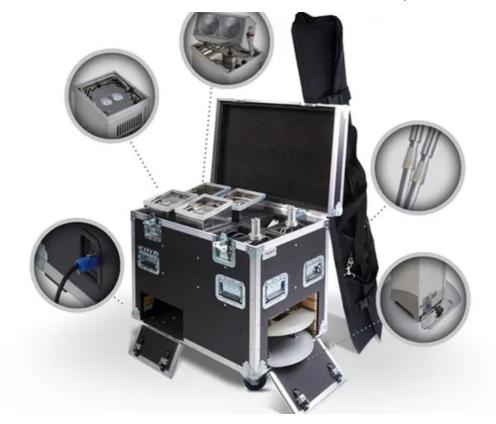

## Robe Announces Acquisition of LiteWare Product Range from GDS

Robe Lighting s.r.o., the Czech based entertainment lighting multi-national announces the acquisition of the complete range of LiteWare portable battery LED products from UK company Global Design Solutions (GDS).

With immediate effect the sales, marketing, manufacture and support for this award winning range will be transferred to Robe, and be available through both the company's subsidiary offices and extensive global distributor network.