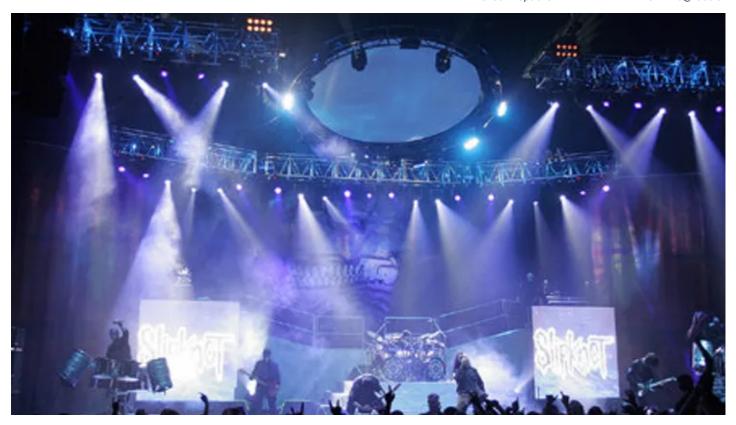

## Slipknot

Slipknot - one of the most visually theatrical, bizarre and renowned speed metal acts in the universe - used Robe Colour Spot 1200 ATs to great effect on their "Subliminal Verses" tour, specified by lighting designer Jason Cain.

Slipknot - one of the most visually theatrical, bizarre and renowned speed metal acts in the universe - used 30 Robe ColorSpot 1200 ATs to great effect on their "Subliminal Verses" tour, specified by lighting designer Jason Cain.

He used the ColorSpot 1200s for stunning beam and colour effects." I like the brightness, strobe rate, pan/tilt and the gobo selection" says Cain, noting that you get the standard range of gobos plus ten additionals - all of which are inventive and different. He also likes the colour mixing properties and reckons that the 1200s are far brighter than similar comparable moving light brands.

The ColorSpot 1200 is the most powerful hard edge light in the current Robe AT series. It's continues to grow in popularity as a main fixture for concerts, tours, television shows and festival and events of all types.