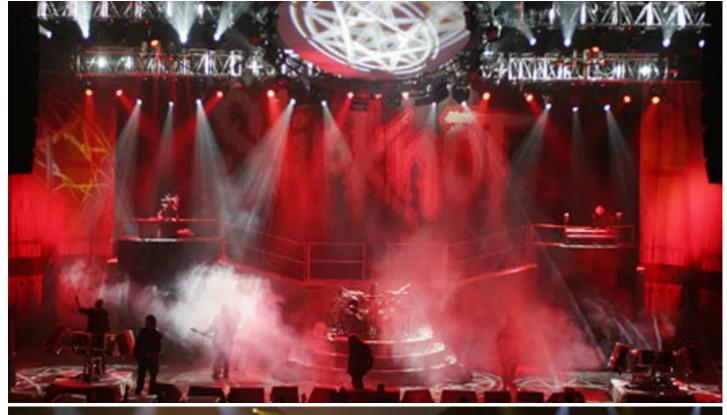

## Slipknot

Slipknot - one of the most visually theatrical, bizarre and renowned speed metal acts in the universe - used Robe Colour Spot 1200 ATs to great effect on their "Subliminal Verses" tour, specified by lighting designer Jason Cain.

Slipknot - one of the most visually theatrical, bizarre and renowned speed metal acts in the universe - used 30 Robe ColorSpot 1200 ATs to great effect on their "Subliminal Verses" tour, specified by lighting designer Jason Cain.

Slipknot will be playing selected dates in Europe and will be returning to tour the US again in the fall. Pictures copyright: Gemini Stage Lighting

For more press information on ROBE please contact marketing department on +420 571 751 506, e-mail: marketing@robe.cz.