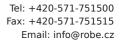

## Slipknot

Slipknot - one of the most visually theatrical, bizarre and renowned speed metal acts in the universe - used Robe Colour Spot 1200 ATs to great effect on their "Subliminal Verses" tour, specified by lighting designer Jason Cain.

Slipknot - one of the most visually theatrical, bizarre and renowned speed metal acts in the universe - used 30 Robe ColorSpot 1200 ATs to great effect on their "Subliminal Verses" tour, specified by lighting designer Jason Cain.

Slipknot will be playing selected dates in Europe and will be returning to tour the US again in the fall. Pictures copyright: Gemini Stage Lighting

For more press information on ROBE please contact marketing department on +420 571 751 506, e-mail: marketing@robe.cz.