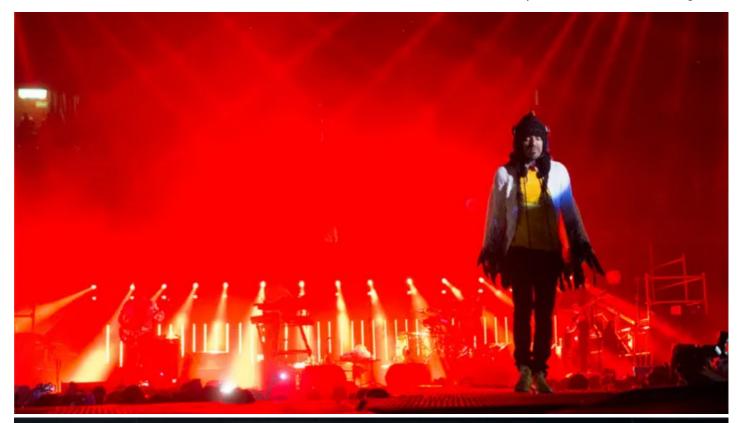

## **Products Involved**

Pointe®

Ending their 2013 'El Objeto' tour in style, well-known alternative rock Mexican band Café Tacuba played their last show of the year at the Palacio de los Deportes arena in Mexico City ... for first time using 14 brand new Robe ROBIN Pointes, recently purchased by local rental company, Meridian Pro S.A de C.V.

The Pointes were located right behind the band forming a line upstage.

The band's Producer Sergio Serrano - who also has his own lighting and video company, LED Project, in the same city - commented that they are always looking out for the newest products that will keep the company at the forefront of the latest technologies.