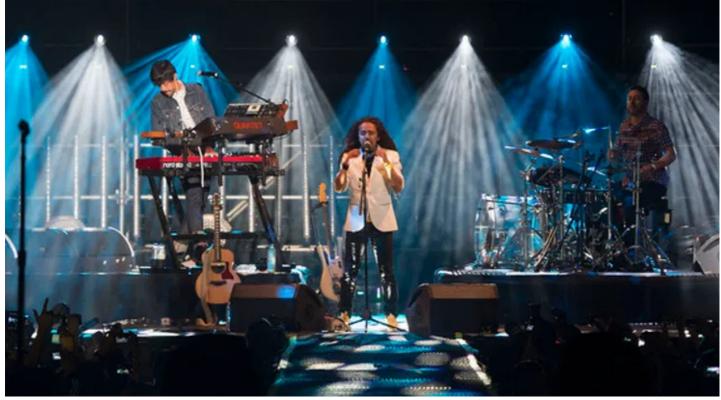

## **Products Involved**

Pointe®

Ending their 2013 'El Objeto' tour in style, well-known alternative rock Mexican band Café Tacuba played their last show of the year at the Palacio de los Deportes arena in Mexico City ... for first time using 14 brand new Robe ROBIN Pointes, recently purchased by local rental company, Meridian Pro S.A de C.V.

The Pointes were located right behind the band forming a line upstage.

The band's Producer Sergio Serrano - who also has his own lighting and video company, LED Project, in the same city - commented that they are always looking out for the newest products that will keep the company at the forefront of the latest technologies.