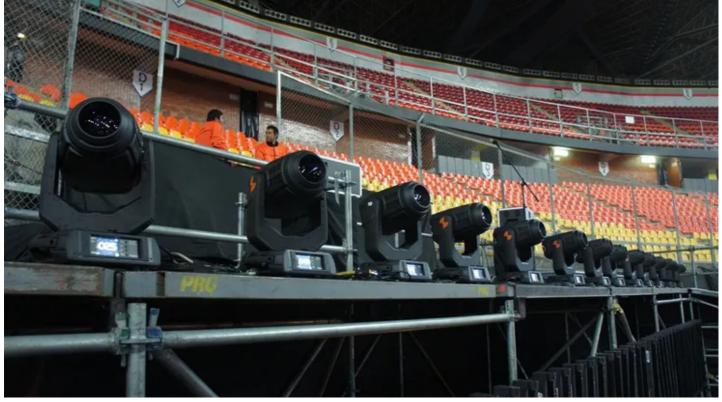

## **Products Involved**

Pointe®

Ending their 2013 'El Objeto' tour in style, well-known alternative rock Mexican band Café Tacuba played their last show of the year at the Palacio de los Deportes arena in Mexico City ... for first time using 14 brand new Robe ROBIN Pointes, recently purchased by local rental company, Meridian Pro S.A de C.V.

The Pointes were located right behind the band forming a line upstage.

The band's Producer Sergio Serrano - who also has his own lighting and video company, LED Project, in the same city - commented that they are always looking out for the newest products that will keep the company at the forefront of the latest technologies.