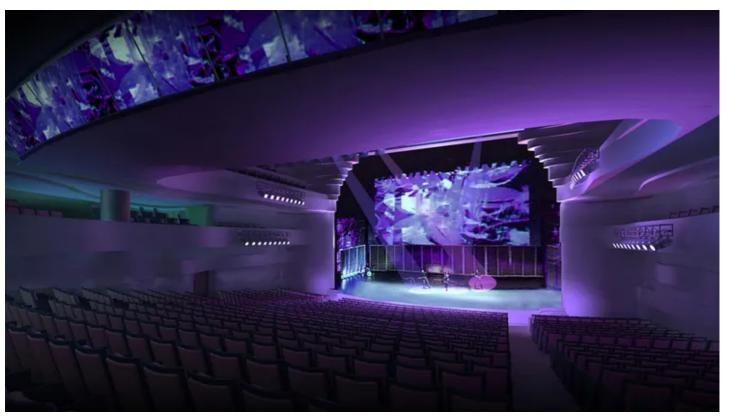

## **Products Involved**

**LEDWash 600™ MMX Spot™ ROBIN® 300E Spot** 

Over 80 Robe moving lights have been installed at the Oriental Songlei Theatre in Beijing, a new 1200 capacity cultural and arts centre, part of a major joint venture by the Beijing Oriental Songlei Musical Development Company and the Dongcheng District Government of Beijing.

The Robe fixtures include 39 x ColorWash 750 AT Tungstens, six ROBIN MMX Spots, six ROBIN 300E Spots, six ROBIN 600E Beams, 24 x ROBIN 300E Washes and 12 ROBIN 600 LEDWashes, which were chosen by Lighting Designer Huaxiang Yang from Leafun, Robe's Chinese distributor.

The fixtures were selected to enable designers and creatives working in the theatre a dynamic mix of lighting for all types of performance – musicals, dance shows, comedy and drama. Oriental Songlei Theatre is both a producing and receiving house ... with a lively programme and a focus on musical theatre.