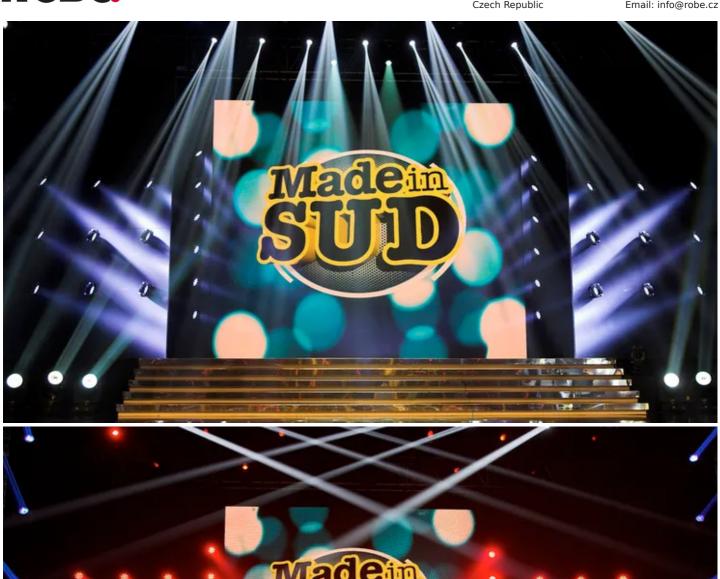

## **Products Involved**

**LEDBeam 100™ LEDWash 1200™** 

Robe LEDWash 1200s and LEDBeam 100s were specified by Italian TV Lighting Designer Sandro Carotenuto for the live shows in the latest 'Made in Sud' comedy series. These were recorded in the 600 capacity Auditorium venue at the RAI TV channel's headquarters in Naples.

Made in Sud showcases the very best cutting-edge and emerging young comedy talent in the south of Italy, with the final episodes in each run of programmes recorded live.

Carotenuto – who has worked for RAI for 30 years and currently lights shows and events for their OB Unit all over Italy - used 35 LEDWash 1200s to illuminate the audience in this instance.

The 30 x LEDBeam 100s were used in two 6x9 matrixes either side of the upstage LED screens. They provided intense back-beam effects for certain camera shots – for which they were highly effective.

The Robe fixtures for this show were supplied to RAI Naples by Rome based rental company, DB Technology.