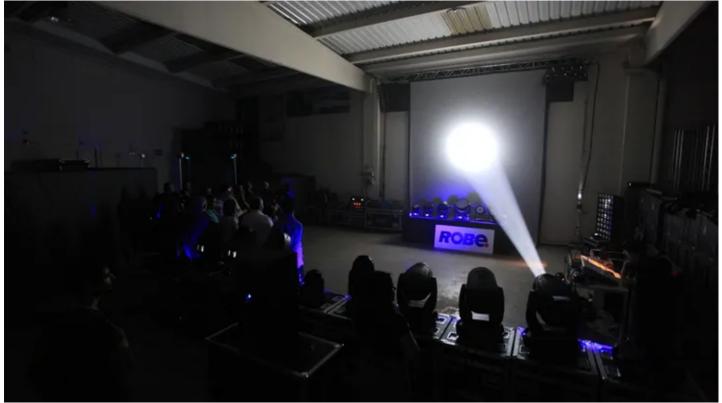

## **Products Involved**

LEDBeam 100™ LEDWash 1200™ LEDWash 300™ LEDWash 600™

LEDWash 800™ MiniMe® MMX Blade™ MMX Spot™ MMX WashBeam™

Pointe® ROBIN® DLF Wash ROBIN® DLS Profile ROBIN® DLX Spot

Robe's Spanish distributor EES (Entertainment Equipment Supplies SL) staged a 10 day roadshow covering several important regional centres - including two days in Madrid and two separate events at different venues in Barcelona - to highlight the latest Robe technologies to interested parties.

The full ROBIN range featured including all the most recently launched products including the amazing Pointe ... which in just a few months has become Robe's fastest ever selling product!

The roadshows attracted up to 80 people at some sessions and included people working for rental companies, lighting and visual designers, key TV and theatre technicians, installers, event producers, specifiers and integrators.

The Pointe attracted a massive amount of interest and was the centre of attention at most of the events.

Event management companies were particularly impressed by the MiniMe, and all the entertainment industry specialists, from club owners and operators to rental / staging professionals loved the little LEDBeam 100 ... in addition to the Pointe!