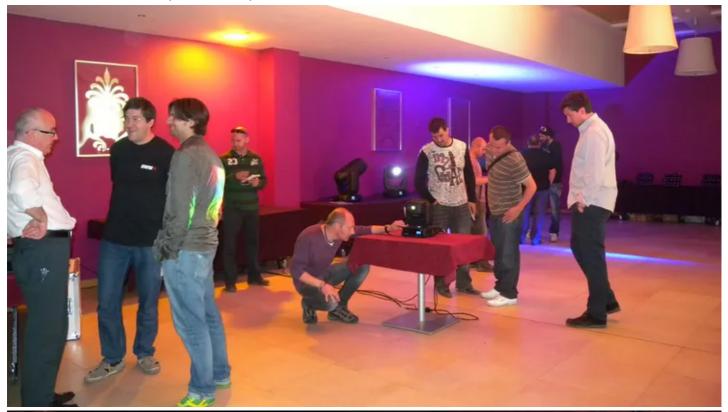

## **Products Involved**

LEDBeam 100™ LEDWash 1200™ LEDWash 300™ LEDWash 600™

LEDWash 800™ MiniMe® MMX Blade™ MMX Spot™ MMX WashBeam™

Pointe® ROBIN® DLF Wash ROBIN® DLS Profile ROBIN® DLX Spot

Robe's Spanish distributor EES (Entertainment Equipment Supplies SL) staged a 10 day roadshow covering several important regional centres - including two days in Madrid and two separate events at different venues in Barcelona - to highlight the latest Robe technologies to interested parties.

The full ROBIN range featured including all the most recently launched products including the amazing Pointe ... which in just a few months has become Robe's fastest ever selling product!

The roadshows attracted up to 80 people at some sessions and included people working for rental companies, lighting and visual designers, key TV and theatre technicians, installers, event producers, specifiers and integrators.

The Pointe attracted a massive amount of interest and was the centre of attention at most of the events.

Event management companies were particularly impressed by the MiniMe, and all the entertainment industry specialists, from club owners and operators to rental / staging professionals loved the little LEDBeam 100 ... in addition to the Pointe!