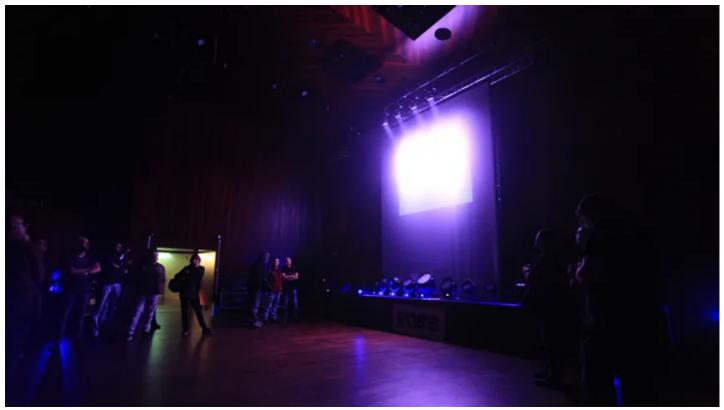

## **Products Involved**

LEDBeam 100™ LEDWash 1200™ LEDWash 300™ LEDWash 600™

LEDWash 800™ MiniMe® MMX Blade™ MMX Spot™ MMX WashBeam™

Pointe® ROBIN® DLF Wash ROBIN® DLS Profile ROBIN® DLX Spot

Robe's Spanish distributor EES (Entertainment Equipment Supplies SL) staged a 10 day roadshow covering several important regional centres - including two days in Madrid and two separate events at different venues in Barcelona - to highlight the latest Robe technologies to interested parties.

The full ROBIN range featured including all the most recently launched products including the amazing Pointe ... which in just a few months has become Robe's fastest ever selling product!

The roadshows attracted up to 80 people at some sessions and included people working for rental companies, lighting and visual designers, key TV and theatre technicians, installers, event producers, specifiers and integrators.

The Pointe attracted a massive amount of interest and was the centre of attention at most of the events.

Event management companies were particularly impressed by the MiniMe, and all the entertainment industry specialists, from club owners and operators to rental / staging professionals loved the little LEDBeam 100 ... in addition to the Pointe!