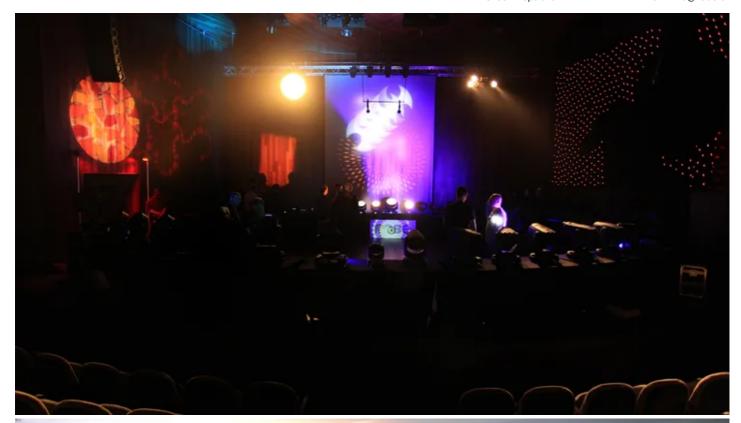

## **Products Involved**

LEDBeam 100™ LEDWash 1200™ LEDWash 300™ LEDWash 600™

LEDWash 800™ MiniMe® MMX Blade™ MMX Spot™ MMX WashBeam™

Pointe® ROBIN® DLF Wash ROBIN® DLS Profile ROBIN® DLX Spot

Robe's Spanish distributor EES (Entertainment Equipment Supplies SL) staged a 10 day roadshow covering several important regional centres - including two days in Madrid and two separate events at different venues in Barcelona - to highlight the latest Robe technologies to interested parties.

The full ROBIN range featured including all the most recently launched products including the amazing Pointe ... which in just a few months has become Robe's fastest ever selling product!

The roadshows attracted up to 80 people at some sessions and included people working for rental companies, lighting and visual designers, key TV and theatre technicians, installers, event producers, specifiers and integrators.

The Pointe attracted a massive amount of interest and was the centre of attention at most of the events.

Event management companies were particularly impressed by the MiniMe, and all the entertainment industry specialists, from club owners and operators to rental / staging professionals loved the little LEDBeam 100 ... in addition to the Pointe!