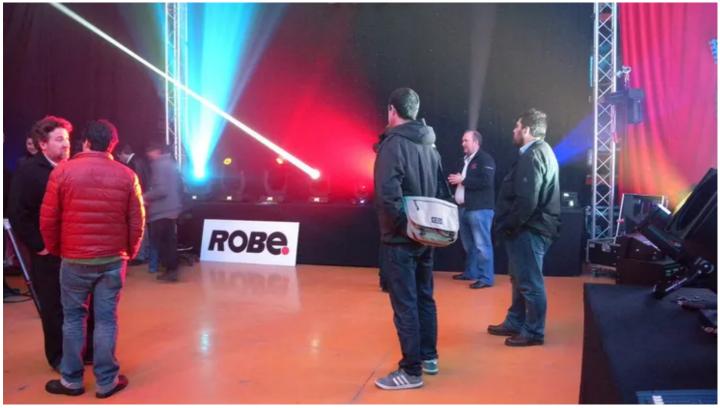

The full ROBIN range featured including all the most recently launched products including the amazing Pointe ... which in just a few months has become Robe's fastest ever selling product!

The roadshows attracted up to 80 people at some sessions and included people working for rental companies, lighting and visual designers, key TV and theatre technicians, installers, event producers, specifiers and integrators.

The Pointe attracted a massive amount of interest and was the centre of attention at most of the events.

Event management companies were particularly impressed by the MiniMe, and all the entertainment industry specialists, from club owners and operators to rental / staging professionals loved the little LEDBeam 100 ... in addition to the Pointe!