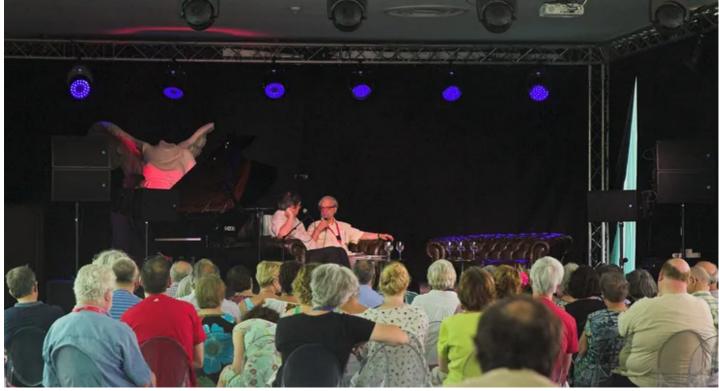

It's also the first culture centre in Belgium to invest in Robe's Actor 6 range of LED luminaires, with 32 fixtures newly purchased from Benelux distributor, Controllux. The theatre has two auditoriums, with 400 seats and 200 seats respectively, plus several studios and conference rooms which are frequently used for arts-related workshops, lectures, talks and telecasts.

The new Actors will be moved between the various spaces in De Grote Poste as needed.

Tel: +420-571-751500 Fax: +420-571-751515 Email: info@robe.cz

Tel: +420-571-751500 Fax: +420-571-751515 Email: info@robe.cz