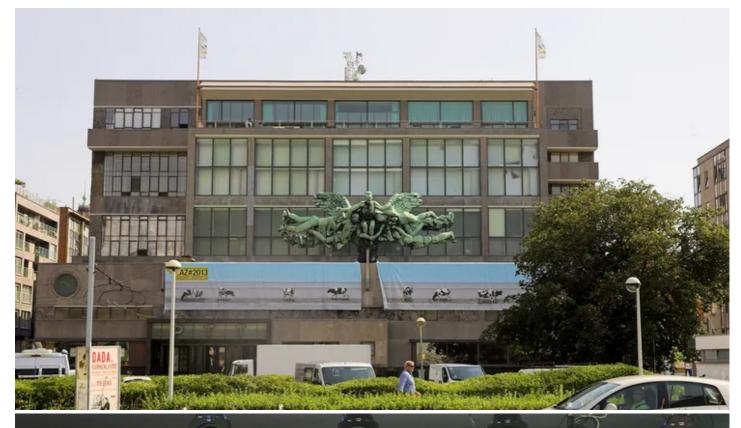

## **ROBIN® Actor 6**

De Grote Post Theatre in the popular seaside resort of Oostende in Belgium is a busy culture centre housed in the city's former post office building. It's primarily a receiving house hosting a lively performance programme encompassing drama, musicals, dance performances, music, comedy, live arts, etc., involving around 250 shows a year.

It's also the first culture centre in Belgium to invest in Robe's Actor 6 range of LED luminaires, with 32 fixtures newly purchased from Benelux distributor, Controllux. The theatre has two auditoriums, with 400 seats and 200 seats respectively, plus several studios and conference rooms which are frequently used for arts-related workshops, lectures, talks and telecasts.