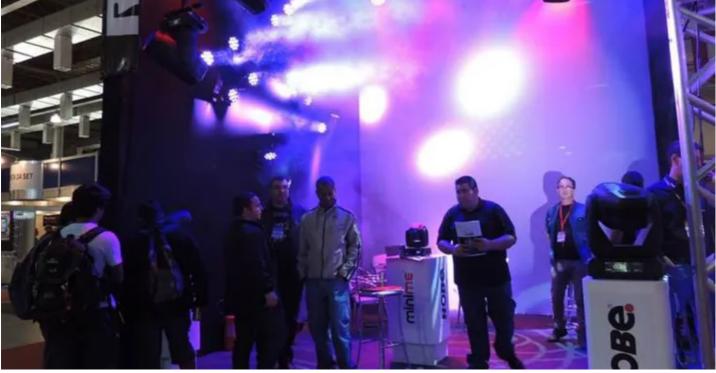

Robe and Newart were part of that trend!

On the stand, the brand new ROBIN Pointe and MiniMe fixtures were shown in Brazil for the first time, making a big impact on visitors who wanted to see them in action and asked for personalised demonstrations continually throughout the show.

The MiniMe is an effects lighting luminaire with the addition of full video output. This small, neat, fast effects lighting moving fixture is LED driven with a 20,000 hour lifetime lightsource. Colours, gobos and beam shapes are all digitally generated by the on-board micro media server. Custom artwork, still photographs and video content can also be simply uploaded and projected, whilst live video can be streamed through the HDMI input.