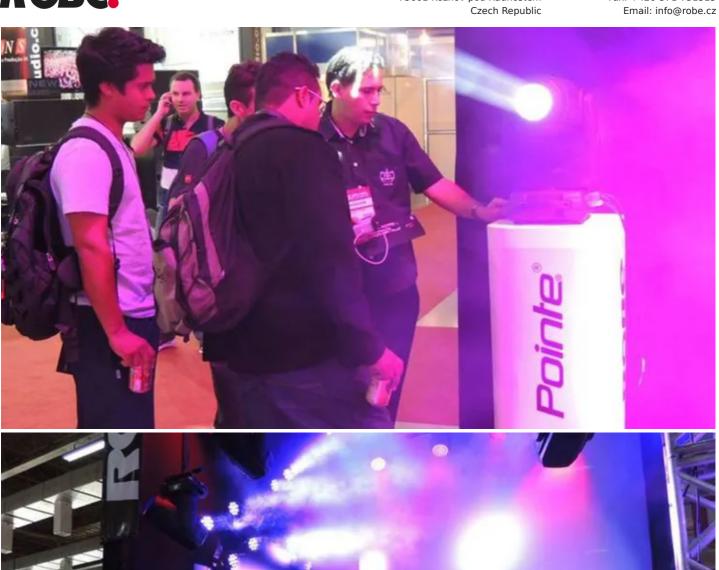

Robe and Newart were part of that trend!

On the stand, the brand new ROBIN Pointe and MiniMe fixtures were shown in Brazil for the first time, making a big impact on visitors who wanted to see them in action and asked for personalised demonstrations continually throughout the show.

"Clients were impressed by their performance and many have already showed an interest in purchasing," adds Francisco.

The Pointe is a small, very bright, multi-functional fixture which can be used as a beam, spot, wash or effects unit – with both static and rotating gobo wheels, two prisms, variable zoom when in Beam and Spot modes, plus a host of other features.