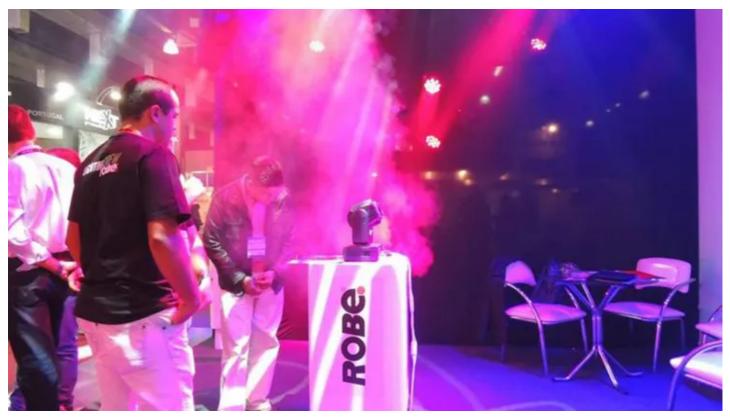

Robe and Newart were part of that trend!

On the stand, the brand new ROBIN Pointe and MiniMe fixtures were shown in Brazil for the first time, making a big impact on visitors who wanted to see them in action and asked for personalised demonstrations continually throughout the show.

"Clients were impressed by their performance and many have already showed an interest in purchasing," adds Francisco.

The Pointe is a small, very bright, multi-functional fixture which can be used as a beam, spot, wash or effects unit – with both static and rotating gobo wheels, two prisms, variable zoom when in Beam and Spot modes, plus a host of other features.