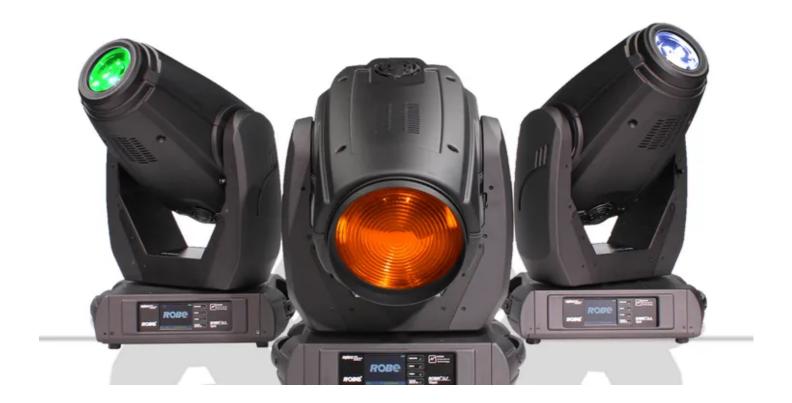

## **Products Involved**

LEDBeam 100™ LEDWash 1200™ MMX Spot™ MMX WashBeam™

ROBIN® DLF Wash ROBIN® DLS Profile

Leading Dortmund, Germany based rental company NicLen GmbH makes another major investment in Robe fixtures – reinforcing its position as one of the largest Robe dry-hire suppliers of Robe moving lights worldwide.

At the beginning of 2012, they already had substantial numbers of Robe's latest ROBIN MMX Spot, LEDWash 600 and LEDWash 1200 units – all supplied via Robe's German distributor, LMP.

Having a large stock of Robe has proved such a success for NicLen - and the demand has been so great - that they have now purchased more fixtures - including the very newest ROBIN Series products, the MMX WashBeam, LEDBeam 100, DLS Profile and the award winning DLF Wash.

At the same time, more LEDWash 1200s and Robin MMX Spots have been added to their inventory. This reflects the fact that the MMX Spot is not just the best quality product available in the 'new 1200' class of fixtures, it's one of the most commonly requested and specified moving lights in Germany!