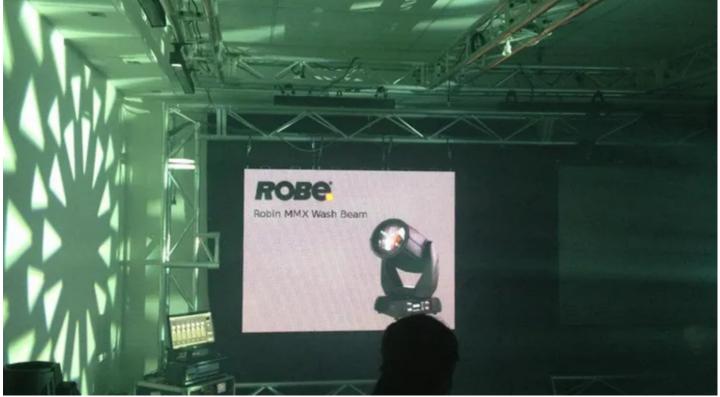

All were universally impressed by the latest Robe products and the Roadshow was a massive success!

People were amazed at the features and functionality of the DL series and completely blown away by the ROBIN MMX WashBeam in particular, which all involved agree was the highlight of the demonstration – both Roadshow guests and the ULA crew.

They concluded that the MMX WashBeam is a great multi-purpose fixture offering a unique combination of features – including rotating gobos for stunning aerial effects and an innovative set of internal barndoors - putting it in a class of its own.