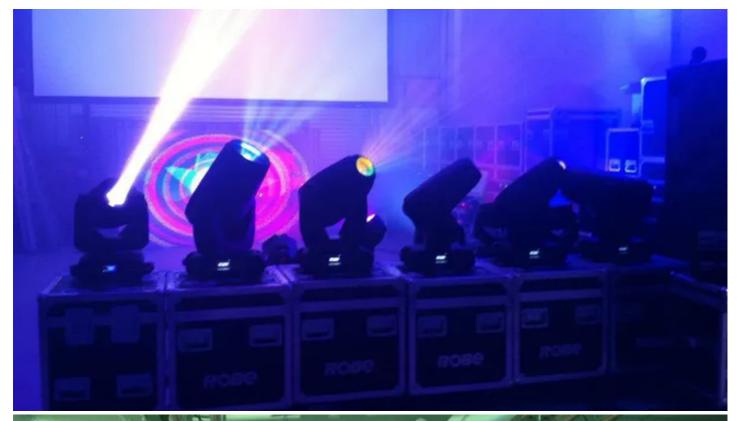

Robe's Australian distributors, The ULA Group, staged an action-packed, multicity Roadshow just ahead of the Festive Season, which visited 11 cities in six states nationwide, showcasing Robe's latest LED Wash and Beam, DL and MMX series'.

All were universally impressed by the latest Robe products and the Roadshow was a massive success!

People were amazed at the features and functionality of the DL series and completely blown away by the ROBIN MMX WashBeam in particular, which all involved agree was the highlight of the demonstration – both Roadshow guests and the ULA crew.

They concluded that the MMX WashBeam is a great multi-purpose fixture offering a unique combination of features – including rotating gobos for stunning aerial effects and an innovative set of internal barndoors - putting it in a class of its own.