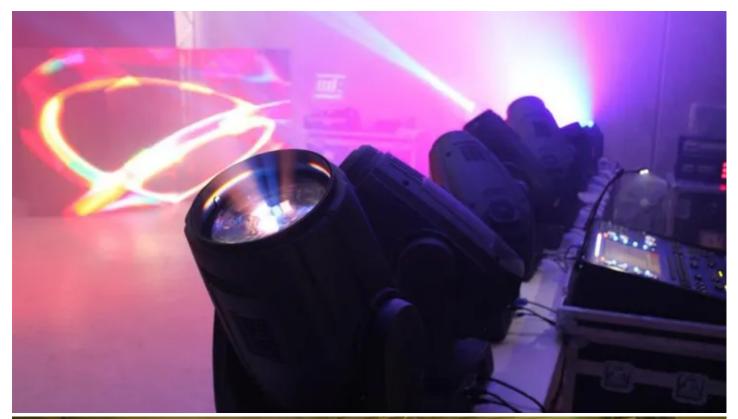

Robe's Australian distributors, The ULA Group, staged an action-packed, multicity Roadshow just ahead of the Festive Season, which visited 11 cities in six states nationwide, showcasing Robe's latest LED Wash and Beam, DL and MMX series'.

All were universally impressed by the latest Robe products and the Roadshow was a massive success!

People were amazed at the features and functionality of the DL series and completely blown away by the ROBIN MMX WashBeam in particular, which all involved agree was the highlight of the demonstration – both Roadshow guests and the ULA crew.

They concluded that the MMX WashBeam is a great multi-purpose fixture offering a unique combination of features – including rotating gobos for stunning aerial effects and an innovative set of internal barndoors - putting it in a class of its own.