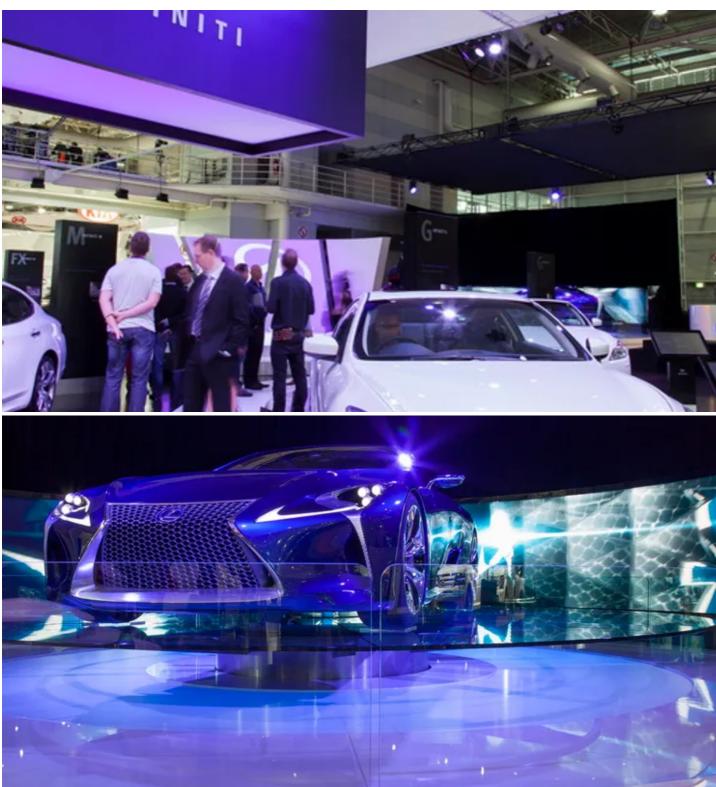

Lighting equipment for ten of the highest profile stands – including Ford, Holden, Honda, Hyundai, Infiniti, Lexus, Mazda, Mitsubishi, Mercedes and Toyota – was supplied by Clifton Productions.

Lighting was designed by Ziggy Ziegler for the Toyota booth and by Mark Hammer for Ford, and for the rest of the stands by the Clifton Productions lighting team.

Robe fixtures were specified by both the LDs and by Cliftons – which has the largest Robe rental stock in Australia – as the best option creatively and because they are robust and reliable.

A wide variety of Robe products were utilised overall – including the ROBIN LEDWash 600 which was used extensively as it is ideal for automotive applications. The Hyundai stand also featured ROBIN 600E Beams.