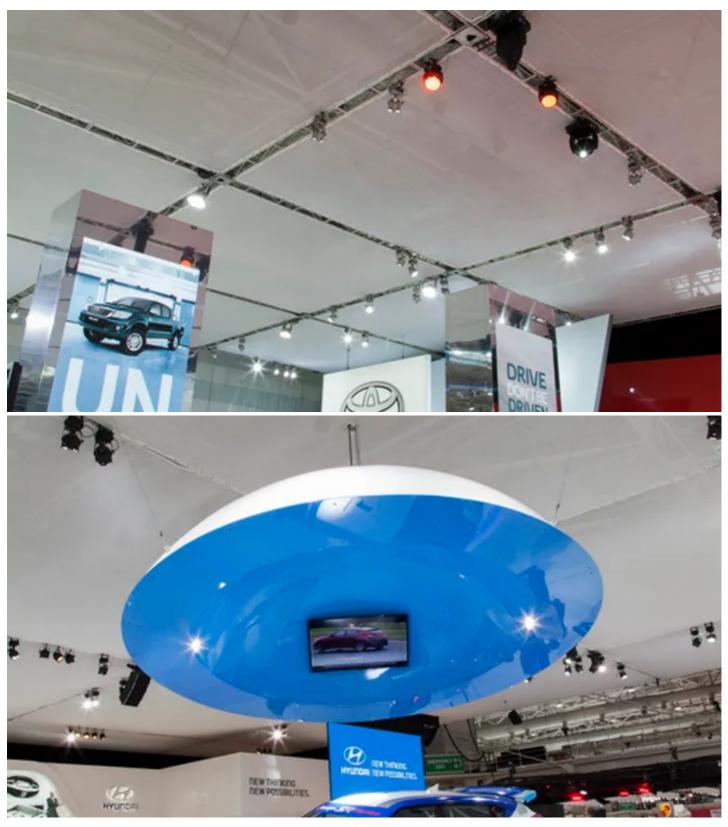

Lighting equipment for ten of the highest profile stands – including Ford, Holden, Honda, Hyundai, Infiniti, Lexus, Mazda, Mitsubishi, Mercedes and Toyota – was supplied by Clifton Productions.

Lighting was designed by Ziggy Ziegler for the Toyota booth and by Mark Hammer for Ford, and for the rest of the stands by the Clifton Productions lighting team.

Robe fixtures were specified by both the LDs and by Cliftons – which has the largest Robe rental stock in Australia – as the best option creatively and because they are robust and reliable.

A wide variety of Robe products were utilised overall – including the ROBIN LEDWash 600 which was used extensively as it is ideal for automotive applications. The Hyundai stand also featured ROBIN 600E Beams.