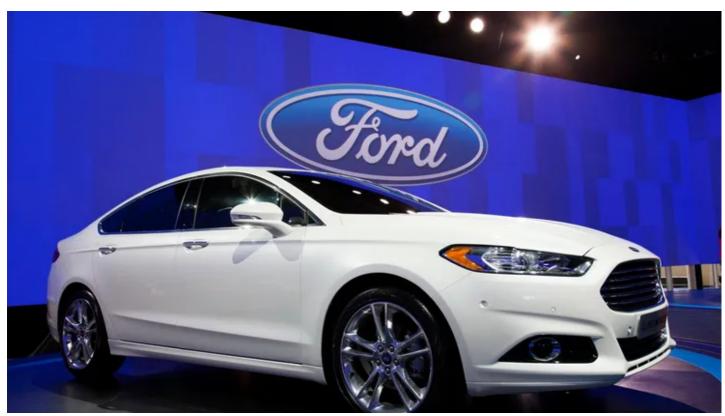

Lighting equipment for ten of the highest profile stands – including Ford, Holden, Honda, Hyundai, Infiniti, Lexus, Mazda, Mitsubishi, Mercedes and Toyota – was supplied by Clifton Productions.

Lighting was designed by Ziggy Ziegler for the Toyota booth and by Mark Hammer for Ford, and for the rest of the stands by the Clifton Productions lighting team.

Robe fixtures were specified by both the LDs and by Cliftons – which has the largest Robe rental stock in Australia – as the best option creatively and because they are robust and reliable.

A wide variety of Robe products were utilised overall – including the ROBIN LEDWash 600 which was used extensively as it is ideal for automotive applications. The Hyundai stand also featured ROBIN 600E Beams.