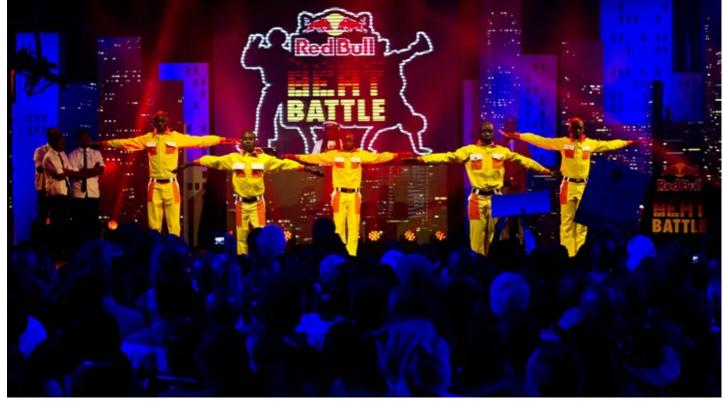

## **Products Involved**

CitySkape 48™ LEDBeam 100™

Johannesburg, South Africa based rental company AV Unlimited supplied full technical production to show producers VWV for the finale of the recent Red Bull Beat battle competition.

This was staged at the Bassline, downtown Johannesburg's hottest live music venue, right in the heart of the City's buzzing Newtown district, with eight top dance crews battling it out for the title, and Robe LEDBeam 100s providing a perfect lightweight lighting effects solution. Several challenges faced the technical production. One was a very low weight loading in the venue's roof – and another was delivering the high show production values demanded by one of the world's leading brands - in a relatively tight space.

The high energy event - won by Reptilez - also had to be lit for television broadcast, so the standard lighting rig fixtures were focussed on the stage and performers, while the LEDBeam 100s were used to produce lots of eye and camera candy with bright colours, pulsating chases and fast movements.