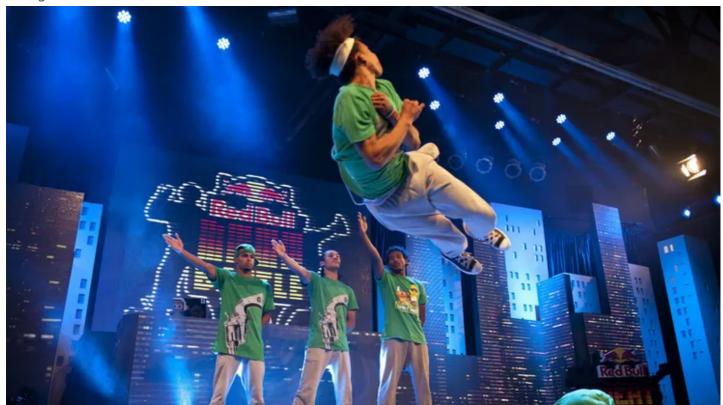

This was staged at the Bassline, downtown Johannesburg's hottest live music venue, right in the heart of the City's buzzing Newtown district, with eight top dance crews battling it out for the title, and Robe LEDBeam 100s providing a perfect lightweight lighting effects solution. Several challenges faced the technical production. One was a very low weight loading in the venue's roof – and another was delivering the high show production values demanded by one of the world's leading brands - in a relatively tight space.

Robe's amazing new ROBIN 100 LEDBeams were a complete winner with their ultra light weight, power, intensity and wide array of eye-catching whizzy effects!

AV Unlimited's technical production manager and lighting designer Victor Vermaak explains that initially the venue would not let them fly any lights off of their roof beams as they don't have a definitive weight loading.

The high energy event - won by Reptilez - also had to be lit for television broadcast, so the standard lighting rig fixtures were focussed on the stage and performers, while the LEDBeam 100s were used to produce lots of eye and camera candy with bright colours, pulsating chases and fast movements.