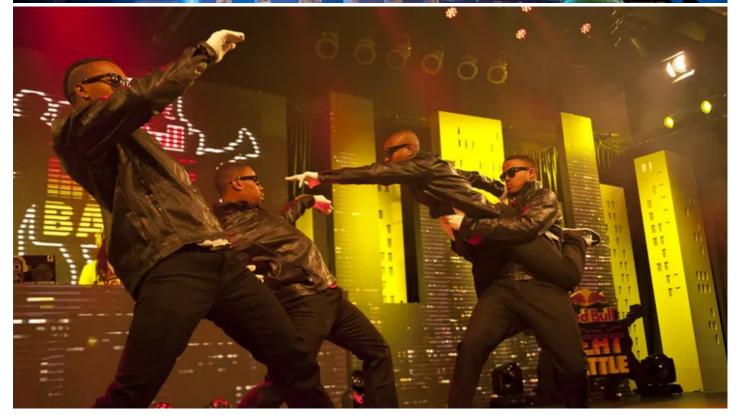

This was staged at the Bassline, downtown Johannesburg's hottest live music venue, right in the heart of the City's buzzing Newtown district, with eight top dance crews battling it out for the title, and Robe LEDBeam 100s providing a perfect lightweight lighting effects solution. Several challenges faced the technical production. One was a very low weight loading in the venue's roof – and another was delivering the high show production values demanded by one of the world's leading brands - in a relatively tight space.

Robe's amazing new ROBIN 100 LEDBeams were a complete winner with their ultra light weight, power, intensity and wide array of eye-catching whizzy effects!

AV Unlimited's technical production manager and lighting designer Victor Vermaak explains that initially the venue would not let them fly any lights off of their roof beams as they don't have a definitive weight loading.

The high energy event - won by Reptilez - also had to be lit for television broadcast, so the standard lighting rig fixtures were focussed on the stage and performers, while the LEDBeam 100s were used to produce lots of eye and camera candy with bright colours, pulsating chases and fast movements.