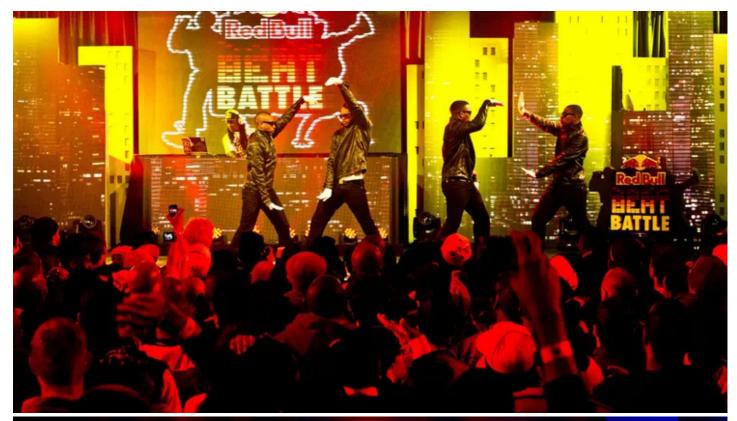

This was staged at the Bassline, downtown Johannesburg's hottest live music venue, right in the heart of the City's buzzing Newtown district, with eight top dance crews battling it out for the title, and Robe LEDBeam 100s providing a perfect lightweight lighting effects solution. Several challenges faced the technical production. One was a very low weight loading in the venue's roof – and another was delivering the high show production values demanded by one of the world's leading brands - in a relatively tight space.

Robe's amazing new ROBIN 100 LEDBeams were a complete winner with their ultra light weight, power, intensity and wide array of eye-catching whizzy effects!

AV Unlimited's technical production manager and lighting designer Victor Vermaak explains that initially the venue would not let them fly any lights off of their roof beams as they don't have a definitive weight loading.

The high energy event - won by Reptilez - also had to be lit for television broadcast, so the standard lighting rig fixtures were focussed on the stage and performers, while the LEDBeam 100s were used to produce lots of eye and camera candy with bright colours, pulsating chases and fast movements.