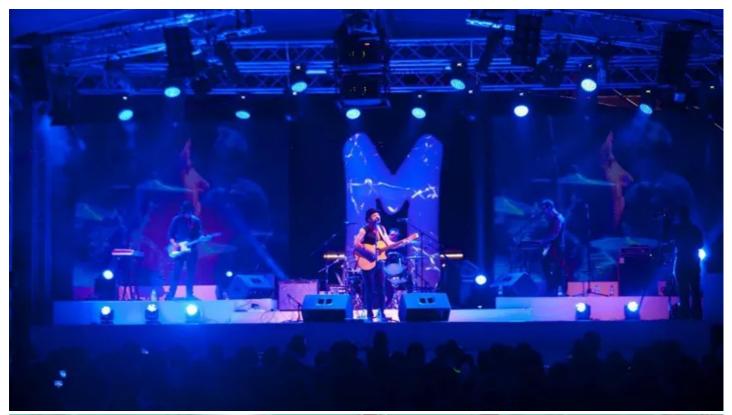

## **Products Involved**

**Robe is Super Cool for The Parlotones** 

**LEDBeam 100™ ROBIN® 600E Beam ROBIN® 600E Spot™ ROBIN® 600E Wash** 

'Robe ROBIN moving lights including the new LEDBeam 100s and 600 Washes, Spots and Beams were used by technical services provider Hirezone Audio Visual for the Durban leg of the 'Super M Live' event, headlined by South Africa's favourite rockers, The Parlotones.

The event – an experiential to promote Clover's Super M milk drink – was staged at Durban's Wavehouse, with Hirezone's Richard Gild the project manager.

For the lighting rig, the company worked to the specification of Parlotones' LD Travis Yeatman, and also provided the most appropriate fixtures for the venue, with which they are very familiar and features a relatively low ceiling height.

Lights were hung above the stage on a ground support system - optimised to gain every last millimetre of headroom - and also on the deck.

The Robe elements included six ROBIN 600E Spots and six 600E Washes on the back bar, with another six ROBIN 600E Washes on the mid stage bar. On the floor were two 600E Spots, six ROBIN 600E Beams and six ROBIN LEDBeam 100s.