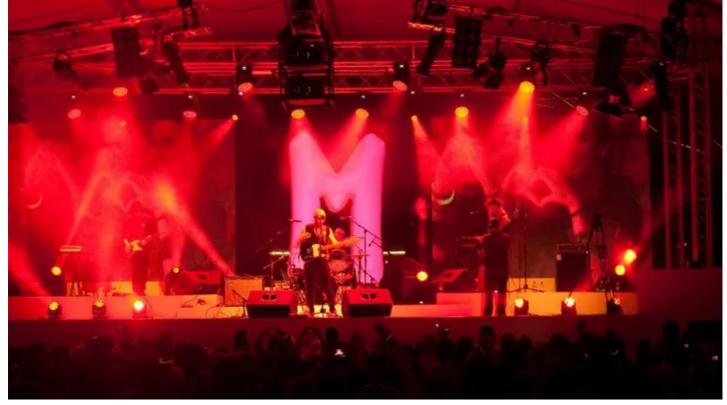

## **Products Involved**

**Robe is Super Cool for The Parlotones** 

**LEDBeam 100™ ROBIN® 600E Beam ROBIN® 600E Spot™ ROBIN® 600E Wash** 

'Robe ROBIN moving lights including the new LEDBeam 100s and 600 Washes, Spots and Beams were used by technical services provider Hirezone Audio Visual for the Durban leg of the 'Super M Live' event, headlined by South Africa's favourite rockers, The Parlotones.

Lights were hung above the stage on a ground support system - optimised to gain every last millimetre of headroom - and also on the deck.

The Robe elements included six ROBIN 600E Spots and six 600E Washes on the back bar, with another six ROBIN 600E Washes on the mid stage bar. On the floor were two 600E Spots, six ROBIN 600E Beams and six ROBIN LEDBeam 100s.

The tiny but hugely bright LEDBeam 100 is an absolutely perfect fixture for this type of environment.

There was also a selection of generic lighting fixtures and strobes, all of which were controlled by Travis using an Avolites Tiger Touch.