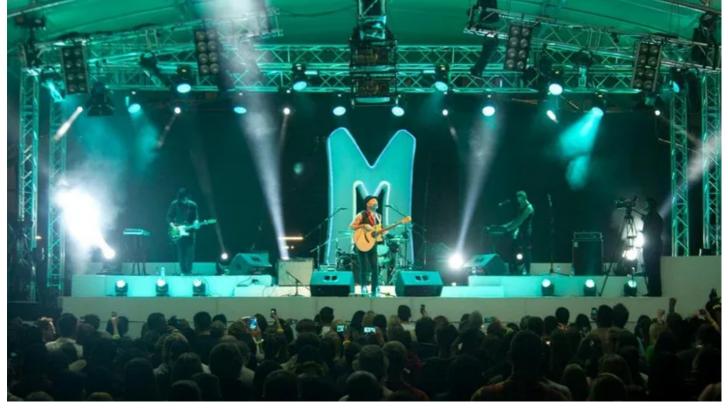

## **Products Involved**

**Robe is Super Cool for The Parlotones** 

**LEDBeam 100™ ROBIN® 600E Beam ROBIN® 600E Spot™ ROBIN® 600E Wash** 

'Robe ROBIN moving lights including the new LEDBeam 100s and 600 Washes, Spots and Beams were used by technical services provider Hirezone Audio Visual for the Durban leg of the 'Super M Live' event, headlined by South Africa's favourite rockers, The Parlotones.

The event – an experiential to promote Clover's Super M milk drink – was staged at Durban's Wavehouse, with Hirezone's Richard Gild the project manager.

For the lighting rig, the company worked to the specification of Parlotones' LD Travis Yeatman, and also provided the most appropriate fixtures for the venue, with which they are very familiar and features a relatively low ceiling height.

Lights were hung above the stage on a ground support system - optimised to gain every last millimetre of headroom - and also on the deck.

The Robe elements included six ROBIN 600E Spots and six 600E Washes on the back bar, with another six ROBIN 600E Washes on the mid stage bar. On the floor were two 600E Spots, six ROBIN 600E Beams and six ROBIN LEDBeam 100s.