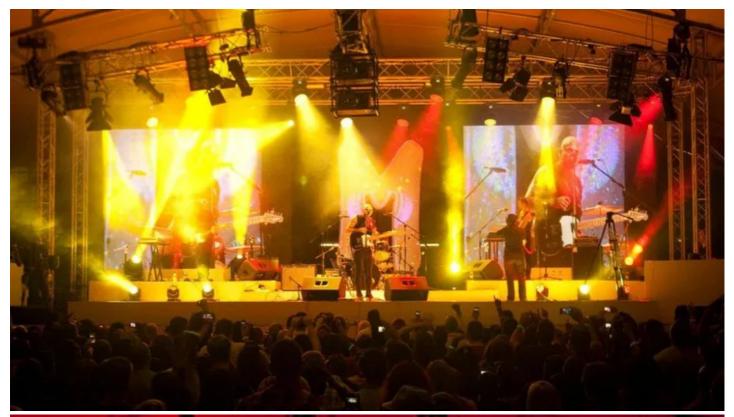

## **Products Involved**

**Robe is Super Cool for The Parlotones** 

**LEDBeam 100™ ROBIN® 600E Beam ROBIN® 600E Spot™ ROBIN® 600E Wash** 

'Robe ROBIN moving lights including the new LEDBeam 100s and 600 Washes, Spots and Beams were used by technical services provider Hirezone Audio Visual for the Durban leg of the 'Super M Live' event, headlined by South Africa's favourite rockers, The Parlotones.

Lights were hung above the stage on a ground support system - optimised to gain every last millimetre of headroom - and also on the deck.

The Robe elements included six ROBIN 600E Spots and six 600E Washes on the back bar, with another six ROBIN 600E Washes on the mid stage bar. On the floor were two 600E Spots, six ROBIN 600E Beams and six ROBIN LEDBeam 100s.

The tiny but hugely bright LEDBeam 100 is an absolutely perfect fixture for this type of environment.

There was also a selection of generic lighting fixtures and strobes, all of which were controlled by Travis using an Avolites Tiger Touch.