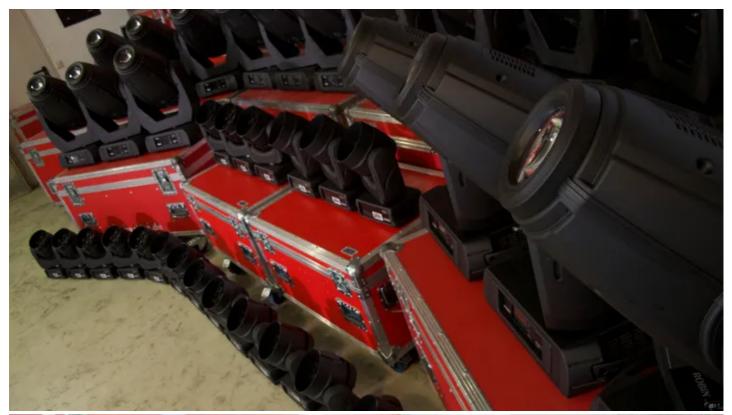

## **Products Involved**

**LEDBeam 100™ ROBIN® DLX Spot** 

Busy technical solutions provider Sinus Event Technology, based in Darmstadt Germany, has recently invested in Robe ROBIN 100 LEDBeams and DLX Spots which were supplied through German distributor, LMP.

These fixtures were chosen for their low power consumption and very bright intensity. The 24 x LEDBeam 100s were purchased because they provide a unique effects fixture and also because of their small size and weight of just 4.4 Kgs – so ideal for fitting in to all sorts of spaces and places where there is restricted access.