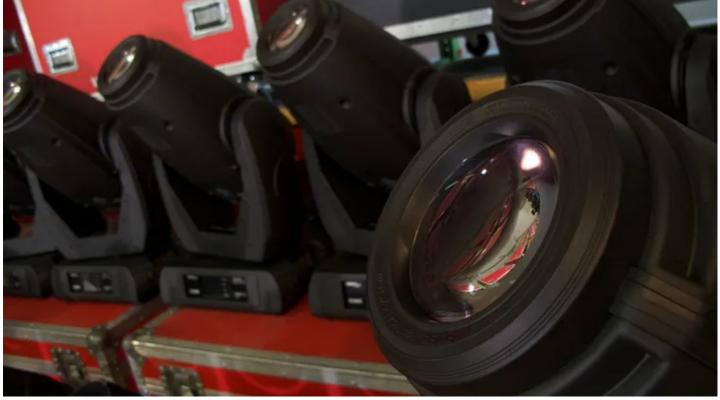

## **Products Involved**

**LEDBeam 100™ ROBIN® DLX Spot** 

Busy technical solutions provider Sinus Event Technology, based in Darmstadt Germany, has recently invested in Robe ROBIN 100 LEDBeams and DLX Spots which were supplied through German distributor, LMP.

These fixtures were chosen for their low power consumption and very bright intensity. The 24 x LEDBeam 100s were purchased because they provide a unique effects fixture and also because of their small size and weight of just 4.4 Kgs – so ideal for fitting in to all sorts of spaces and places where there is restricted access.