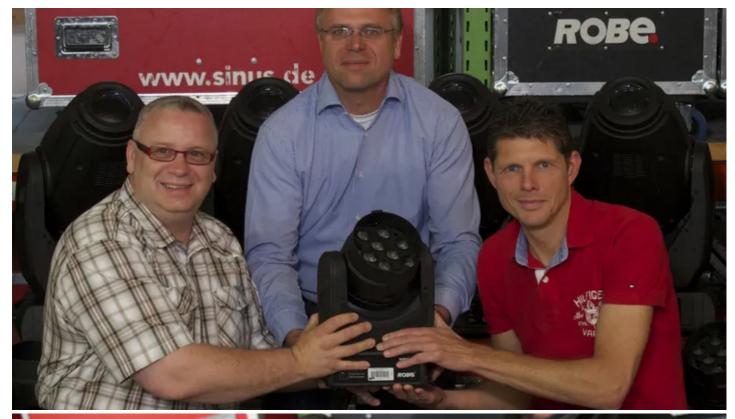

## **Products Involved**

**LEDBeam 100™ ROBIN® DLX Spot** 

Busy technical solutions provider Sinus Event Technology, based in Darmstadt Germany, has recently invested in Robe ROBIN 100 LEDBeams and DLX Spots which were supplied through German distributor, LMP.

These fixtures were chosen for their low power consumption and very bright intensity. The 24 x LEDBeam 100s were purchased because they provide a unique effects fixture and also because of their small size and weight of just 4.4 Kgs – so ideal for fitting in to all sorts of spaces and places where there is restricted access.