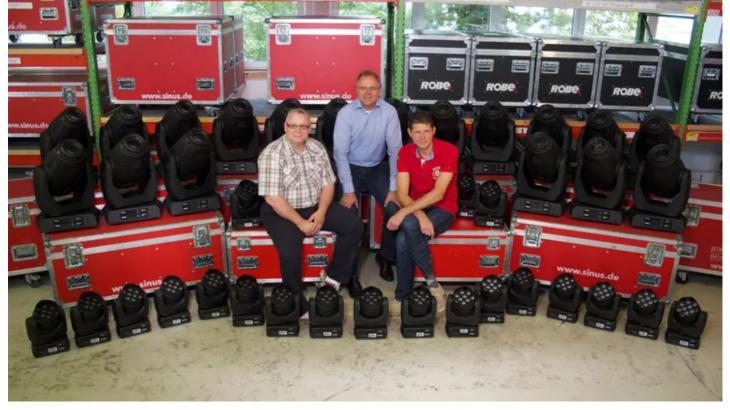

## **Products Involved**

**LEDBeam 100™ ROBIN® DLX Spot** 

Busy technical solutions provider Sinus Event Technology, based in Darmstadt Germany, has recently invested in Robe ROBIN 100 LEDBeams and DLX Spots which were supplied through German distributor, LMP.

These fixtures were chosen for their low power consumption and very bright intensity. The 24 x LEDBeam 100s were purchased because they provide a unique effects fixture and also because of their small size and weight of just 4.4 Kgs – so ideal for fitting in to all sorts of spaces and places where there is restricted access.