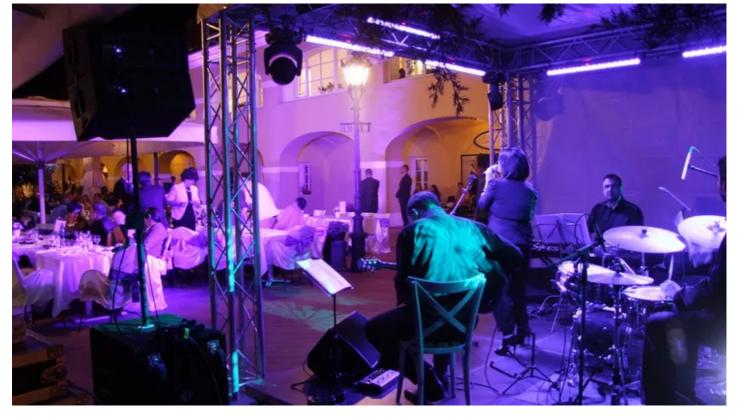

## **Products Involved**

LEDWash 300™

Studio Berar, Robe's very active Serbian distributor, has made another sale of ROBIN 300 LEDWashes – this time to add to the hire stock of Jan Audio, one of the country's top lighting and sound rental companies, established for over 20 years and based in Kysač.

'Their work' consists of a wide variety of shows and events – from corporate presentations to concerts and live music tours.

Miroslav adds that from a rental company perspective, they have always found Robe products to be great quality, very durable and "Just never stop working".