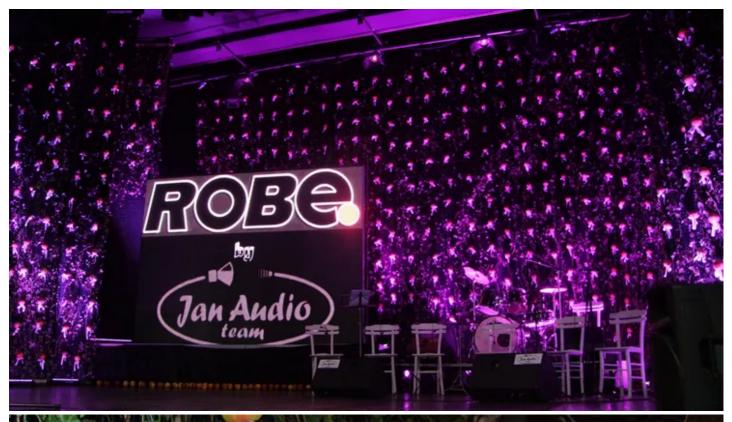

## **Products Involved**

LEDWash 300™

Studio Berar, Robe's very active Serbian distributor, has made another sale of ROBIN 300 LEDWashes – this time to add to the hire stock of Jan Audio, one of the country's top lighting and sound rental companies, established for over 20 years and based in Kysač.

Jan Audio's main lighting designer Miroslav Anusiak was a key player in deciding on the new investment in Robe's LEDWash 300s, saying, "They are really good looking fixtures – small, light and bright – and will be great for all of our work".