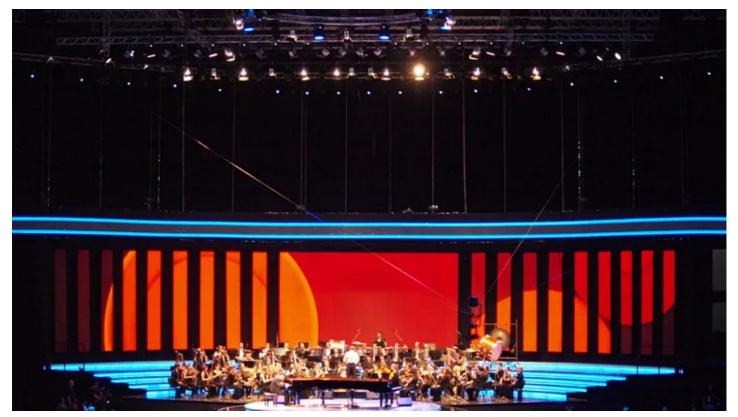

## **Products Involved**

ColorSpot 1200E AT™ ColorWash 1200E AT™ LEDWash 1200™ MMX Spot™

New York based Chinese concert pianist Lang Lang recently celebrated his 30th Birthday with a show at O2 World in Berlin, Germany, at the invitation of Telefónica Germany, complete with a lighting design by Nepomuk Lippl and Ben Miller from extes GmbH of Munich featuring Robe moving lights.

The concert was broadcast live and web streamed by TV channel ARTE as well as enjoyed by a live audience of 5,000.

The Robe fixtures included ROBIN MMX Spots, ROBIN 1200 LEDWashes and , ColorSpot and ColorWash 1200E ATs, all positioned on 400 metres of trussing flown in the venue's roof. The fixtures were chosen by the LDs to maintain the high production values expected of the show.

The MMX's were rigged on a circular truss right above Lang Lang's piano and used for razor sharp pin-pointing of the artist as his set unfolded.

The show featured appearances by some very special guests including the Schlesweg-Holstein Festival Orchestra conducted by Jahja Ling, and US star Herbie Hangcock.