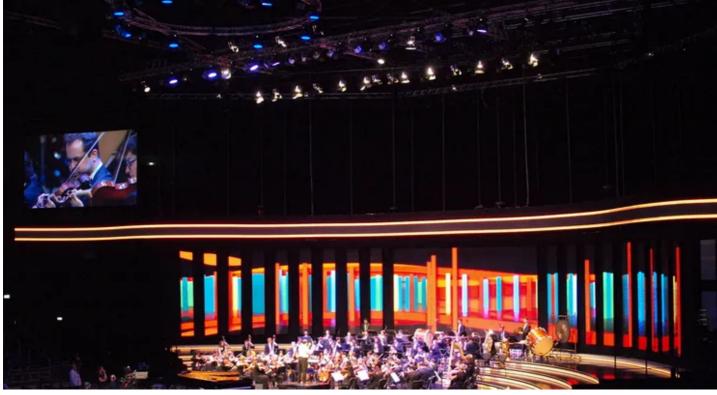

## **Products Involved**

ColorSpot 1200E AT™ ColorWash 1200E AT™ LEDWash 1200™ MMX Spot™

New York based Chinese concert pianist Lang Lang recently celebrated his 30th Birthday with a show at O2 World in Berlin, Germany, at the invitation of Telefónica Germany, complete with a lighting design by Nepomuk Lippl and Ben Miller from extes GmbH of Munich featuring Robe moving lights.

The concert was broadcast live and web streamed by TV channel ARTE as well as enjoyed by a live audience of 5,000.

The Robe fixtures included ROBIN MMX Spots, ROBIN 1200 LEDWashes and , ColorSpot and ColorWash 1200E ATs, all positioned on 400 metres of trussing flown in the venue's roof. The fixtures were chosen by the LDs to maintain the high production values expected of the show.

The MMX's were rigged on a circular truss right above Lang Lang's piano and used for razor sharp pin-pointing of the artist as his set unfolded.

The show featured appearances by some very special guests including the Schlesweg-Holstein Festival Orchestra conducted by Jahja Ling, and US star Herbie Hangcock.