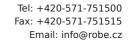

## **Products Involved**

MMX Spot™

Croatian classical superstars 2Cellos played an ecstatic 'homecoming' show in Zagreb Arena in front of 15,000 enthusiastic fans accompanied by the Zagreb Philharmonic Orchestra, with lighting and set designed by Dalibor Radic.

The lighting rig included 10 Robe MMX Spots which were positioned along the front of the stage on the floor and used for spectacular aerial effects.

These were supplied by leading Croatian rental company Eldra d.o.o., from Zagreb, who also supplied sound, staging and video for the concert. The company has made a significant investment in Robe MMX Spots recently.

Dalibor specified the MMXs after using these fixtures very successfully on other events.

His starting point for this 2Cello's concert design was to create a contemporary stage set that included several large LED screens onstage, plus left and right side projection screens. The event was also televised, so his lighting accommodated all the technical requirements for this, in addition to ensuring that the live audience had plenty of nice scenes and WOW factors to enjoy along with the music.