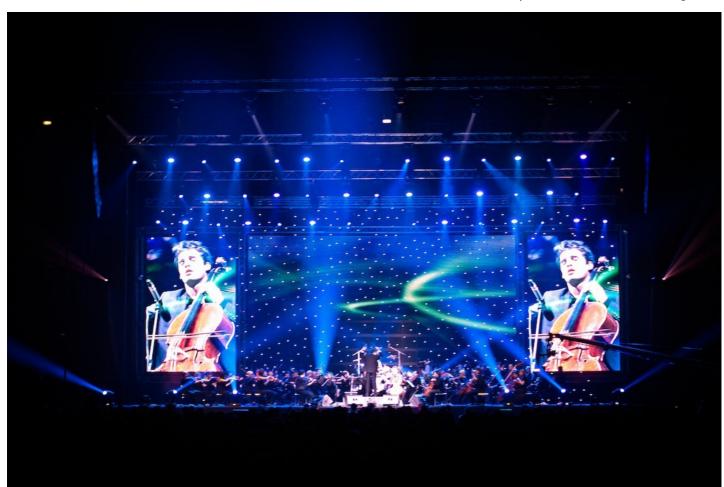

The lighting rig included 10 Robe MMX Spots which were positioned along the front of the stage on the floor and used for spectacular aerial effects.

These were supplied by leading Croatian rental company Eldra d.o.o., from Zagreb, who also supplied sound, staging and video for the concert. The company has made a significant investment in Robe MMX Spots recently.

Dalibor specified the MMXs after using these fixtures very successfully on other events.

His starting point for this 2Cello's concert design was to create a contemporary stage set that included several large LED screens onstage, plus left and right side projection screens. The event was also televised, so his lighting accommodated all the technical requirements for this, in addition to ensuring that the live audience had plenty of nice scenes and WOW factors to enjoy along with the music.

Dalibor specifically likes the high light output of the MMX units, and of course the dual animation wheels and the general excellent quality and engineering of Robe. "They are small, fast and robust," he comments.