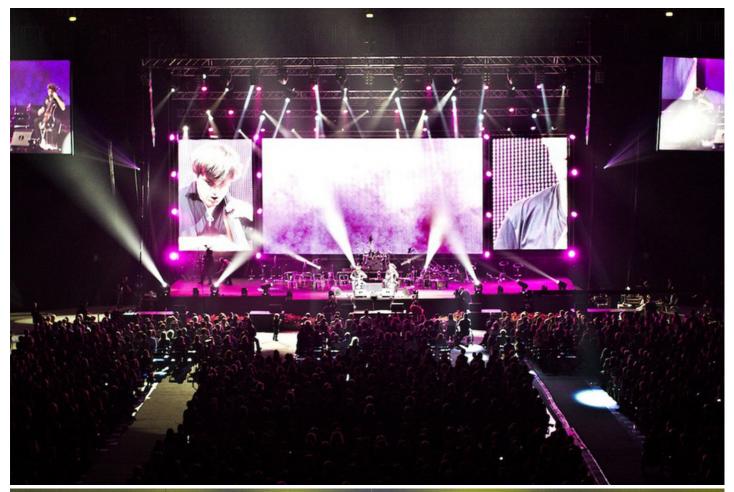

## **Products Involved**

MMX Spot™

Croatian classical superstars 2Cellos played an ecstatic 'homecoming' show in Zagreb Arena in front of 15,000 enthusiastic fans accompanied by the Zagreb Philharmonic Orchestra, with lighting and set designed by Dalibor Radic.

The lighting rig included 10 Robe MMX Spots which were positioned along the front of the stage on the floor and used for spectacular aerial effects.

These were supplied by leading Croatian rental company Eldra d.o.o., from Zagreb, who also supplied sound, staging and video for the concert. The company has made a significant investment in Robe MMX Spots recently.

Dalibor specified the MMXs after using these fixtures very successfully on other events.

His starting point for this 2Cello's concert design was to create a contemporary stage set that included several large LED screens onstage, plus left and right side projection screens. The event was also televised, so his lighting accommodated all the technical requirements for this, in addition to ensuring that the live audience had plenty of nice scenes and WOW factors to enjoy along with the music.