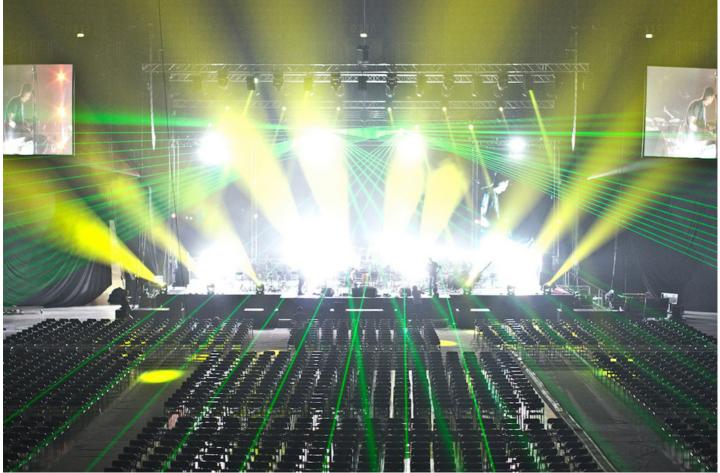

## **Products Involved**

MMX Spot™

Croatian classical superstars 2Cellos played an ecstatic 'homecoming' show in Zagreb Arena in front of 15,000 enthusiastic fans accompanied by the Zagreb Philharmonic Orchestra, with lighting and set designed by Dalibor Radic.

The lighting rig included 10 Robe MMX Spots which were positioned along the front of the stage on the floor and used for spectacular aerial effects.

These were supplied by leading Croatian rental company Eldra d.o.o., from Zagreb, who also supplied sound, staging and video for the concert. The company has made a significant investment in Robe MMX Spots recently.

Dalibor specified the MMXs after using these fixtures very successfully on other events.

His starting point for this 2Cello's concert design was to create a contemporary stage set that included several large LED screens onstage, plus left and right side projection screens. The event was also televised, so his lighting accommodated all the technical requirements for this, in addition to ensuring that the live audience had plenty of nice scenes and WOW factors to enjoy along with the music.