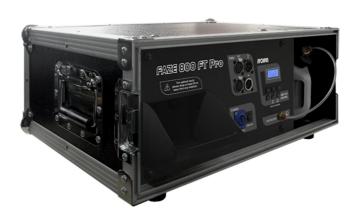

## FAZE 800 FT Pro™

ROBE®

FAZE 800 FT PRO™ offers a new concept of Faze machine using both liquid and air pumps, where the liquid in the pipes is mixed with air bubbles before it goes to the internal 800 W heater.

This new system provides many advantages such as dry fog, lower liquid consumption and less residue potentially affecting stage surfaces or equipment. The liquid does not remain inside of the heater, preventing blockages and extending the heater's lifespan. Placed in a sturdy flight case the unit is fitted with a high contrast blue/white display that is easily readable.

The liquid sensor is located in the pipes, allowing efficient liquid usage. Large replaceable fan filters are easily accessible from the outside of the flight case. The Faze 800 FT PRO™ is a great tool for applications demanding a high quality fog, and is also friendly to sensitive equipment.