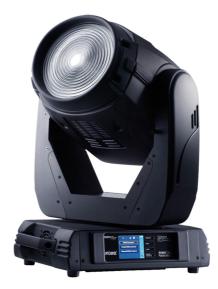

## **ROBIN® 300 Plasma Wash**

Robe's plasma lightsource revolution continues with this latest addition to the generation of ROBIN® fixtures harnessing the power and sustainability of the LIFI ENT 31-02 plasma source.

The ROBIN® 300 Plasma Wash has a perfect colour rendering index of 94, a CCT of 5400 K and an amazing 10.000 hours average lamp life.n The zoom is an impressive 10 – 35 degrees, and onboard effects include smooth, fast colour mixing, including CMY and CTO dichroic colour flag system, plus a colour wheel with 7 replaceable SLOT&LOCK trapezoid shaped dichroics and open position. It's robustly engineered to Robe's exacting standards, and applications will include tours, special events and fixed installations of all types.